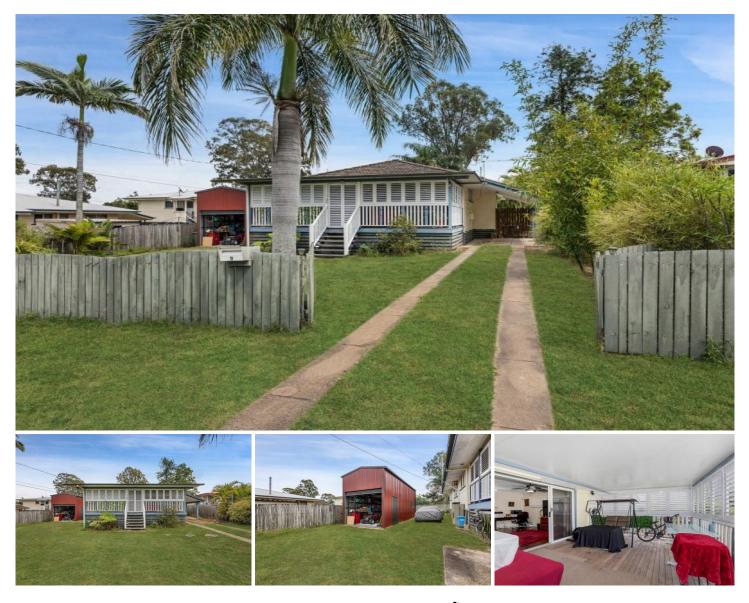

## 9 Everdinah Street Leichhardt QLD

This charming family home is set on a 640m2 low maintenance block in a quiet street in Leichhardt. With great street appeal, fully fenced yard and a huge 8m x 3m x 4m high Colourbond shed, complete with a mezzanine floor for extra storage space, this shed is every man's dream!

The spacious front veranda compliments the front of the home and has been fitted with stylish aluminium white shutter blinds and doors. This allows you the option of having it all open letting in the breeze an abundance of natural light or when the weather turns bleak you can close it up, so your family and pets remain safe and dry.

Concertina glass doors lead you inside to the combined lounge and dining room which is also air conditioned. The hardwood floors have been polished and run all throughout the home.