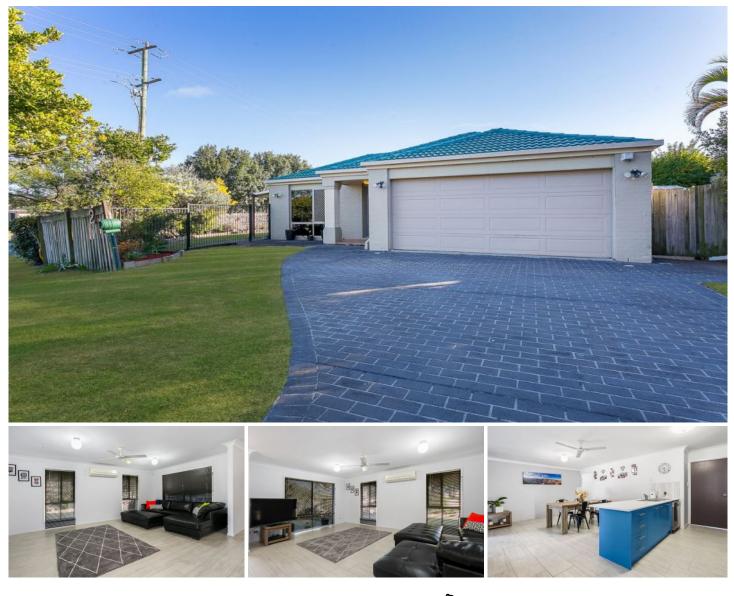

## 2 Hilldean Drive Raceview QLD

Welcome to the heart of Raceview where everything is at your fingertips. Whether you're looking for a location close to schools, shops, or highways for work its right here. This homeowner has modernised the property and there is very little to do but sit back and relax. You can enjoy the local scene at the newly renovated Raceview Tavern or Brothers Leagues Club hosting a variety of sports and family activities.

Whether you work locally or in the city, the access to the highway being only 5 minutes away will make your daily commute that much faster and stress free. Leaving you to enjoy the pergola after maintaining the yard with a nice cold beverage or while watching the kids play. This is really a home for the whole family no matter what their age.

## 4 🛤 2 🚔 2 🚘

| Price     | : \$ 439,000                               |
|-----------|--------------------------------------------|
| Land Size | : 621 sqm                                  |
| View      | : https://www.crownerealestate.com.au/6685 |
|           | 892                                        |
|           |                                            |