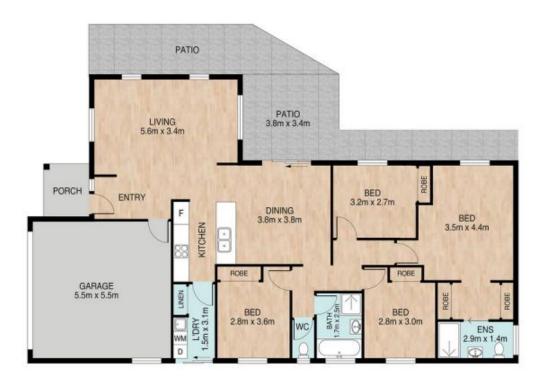

## 2 Hilldean Dr, Raceview

4 🖂 | 2 🔓 | 2 🚔 | 165m²🛄

Whitst every attempt has been made to ensure the accuracy of the floor plan contained here, measurements of the doors, windows, noores and any other items are approximate and no responsibility is taken for error, omission or min-statement. This plan is for itsustrative purposes only and should only be used as such by any prospective purchaser. The services systems and appliances shown have not been tested and no guarantee as to their sperability or efficiency can be given.