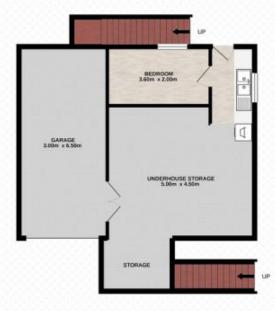

derful family home has had some kitchen, bathroom and laundry renovations complimented with timber look flooring to bring in a modern fresh look.

#### In a snapshot:

- ? 2 large bedrooms upstairs, both spacious with ceiling fans. Master has a built-in robe
- ? Open style eat-in kitchen with timber benchtops, 4 burner gas stove and stainless steel oven
- ? Lounge adjacent to kitchen great open living family space
- ? Modern bathroom with large tiles, walk in shower with 2

3 📭 1 🔓 1 😭

**Price** : \$ 320,000 **Land Size** : 478 sqm

View: https://www.crownerealestate.com.au/6679

048



Mike Jones 0400 515 422

# 29 Cyprus Street, TIVOLI



3 📇 | 1 🚅 | 1 🙈 | 478m² 🛄

Total approx floor area 140m2 (including covered external areas)

Kirsty Dutney-Jones | 0415 448 020

## **GROUND FLOOR**



## FIRST FLOOR





Whits every attempt has been made to ensure the accuracy of the floor plan contained here, measurements of doors, windows, norms and any other items are approximate and no responsibility is taken for error, oversains or mis-datement