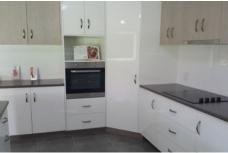

## 40 Conifer Avenue Brassall QLD

This home offers large combined living and dining areas and undercover are for entertaining.

- ? 4 large bedrooms all with large built ins
- ? 2 bathrooms
- ? Stylish designer kitchen with stainless steel appliances and spacious corner pantry
- ? Breakfast bench and open plan living space
- ? Fans and Aircon through out
- ? Holland blinds to all windows
- ? Security door and window screens
- ? Internal laundry
- ? Double remote lockup garage with internal access
- ? Outdoor living area with fully fenced back yard