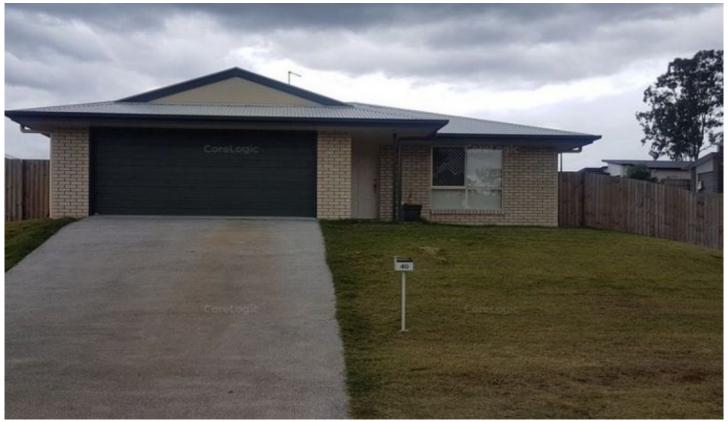

## 40 Conifer Avenue Brassall QLD

This home offers large combined living and dining areas and undercover are for entertaining.

- ? 4 large bedrooms all with large built ins
- ? 2 bathrooms
- ? Stylish designer kitchen with stainless steel appliances and spacious corner pantry
- ? Breakfast bench and open plan living space
- ? Fans and Aircon through out
- ? Holland blinds to all windows
- ? Security door and window screens
- ? Internal laundry
- ? Double remote lockup garage with internal access
- ? Outdoor living area with fully fenced back yard

All of this on an elevated corner block of 556m2 with enough room for side access

Close to Warrego Highway giving access to Toowoomba

4 🕒 2 🔓 2 🗬

View: https://www.crownerealestate.com.au/6675626

Sarah Grant 3288 8411