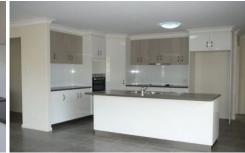

## 40 Conifer Avenue Brassall QLD

This home offers large combined living and dining areas and undercover are for entertaining.

- ? 4 large bedrooms all with large built ins
- ? 2 bathrooms
- ? Stylish designer kitchen with stainless steel appliances and spacious corner pantry
- ? Breakfast bench and open plan living space
- ? Fans and Aircon through out
- ? Holland blinds to all windows
- ? Security door and window screens
- ? Internal laundry
- ? Double remote lockup garage with internal access
- ? Outdoor living area with fully fenced back yard