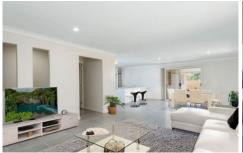

## 40 Conifer Avenue Brassall QLD

This home offers large combined living and dining areas and undercover are for entertaining.

- ? 4 large bedrooms all with large built ins
- ? 2 bathrooms
- ? Stylish designer kitchen with stainless steel appliances and spacious corner pantry
- ? Breakfast bench and open plan living space
- ? Fans and Aircon through out
- ? Holland blinds to all windows
- ? Security door and window screens
- ? Internal laundry
- ? Double remote lockup garage with internal access
- ? Outdoor living area with fully fenced back yard