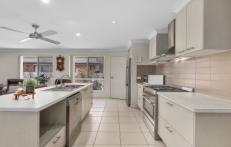

As you enter the home through the beautiful extra wide front timber door, fitted with Crim safe security and CCTV camera, you will see how well this house has been designed with a calming neutral colour palette. The entry hallway has access to the double garage then flows effortlessly into the well-appointed kitchen with 5 burner gas stove, soft close draws, large island bench, with plenty