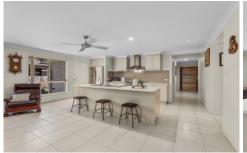

As you enter the home through the beautiful extra wide front timber door, fitted with Crim safe security and CCTV camera, you will see how well this house has been designed with a calming neutral colour palette. The entry hallway has access to the double garage then flows effortlessly into the well-appointed kitchen with 5 burner gas stove, soft close draws, large island bench, with plenty