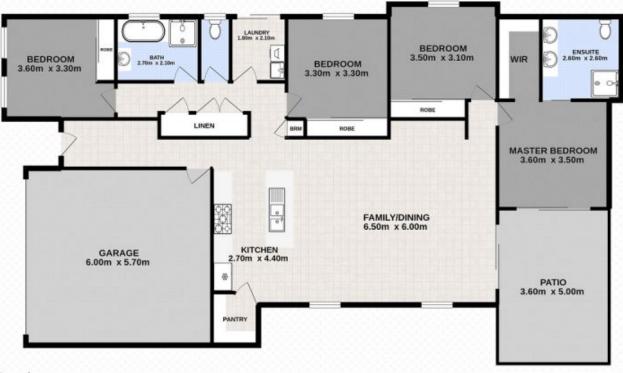

## 13 Earlwood Court, RACEVIEW

4 ⊨ 2 🚅 2 窩 574m² 🛄

Total approx floor area 213m2 (including covered external areas)

Danni Rasmussen | 0400 007 805

Whits every attempt has been made to ensure the accuracy of the floor plan contained here, measurements of doors, windows, norms and any other home are approximate and no responsibility is taken for error, ovision or rise-batteries