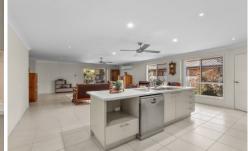

As you enter the home through the beautiful extra wide front timber door, fitted with Crim safe security and CCTV camera, you will see how well this house has been designed with a calming neutral colour palette. The entry hallway has access to the double garage then flows effortlessly into the well-appointed kitchen with 5 burner gas stove, soft close draws, large island bench, with plenty