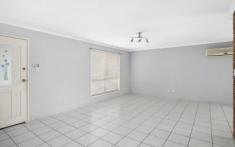

The tiled and air conditioned lounge room greets you upon entry, where you will find exposed brickwork and a neutral colour palate that suits all styles of furniture. This space leads through to the dining room and the kitchen, where you'll find an electric cooktop with a rangehood, an electric wall oven, along with an abundance of storage and bench space. The kitchen overlooks the large dining room, where you can access the rear yard via a sliding door.