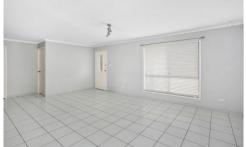

The tiled and air conditioned lounge room greets you upon entry, where you will find exposed brickwork and a neutral colour palate that suits all styles of furniture. This space leads through to the dining room and the kitchen, where you'll find an electric cooktop with a rangehood, an electric wall oven, along with an abundance of storage and bench space. The kitchen overlooks the large dining room, where you can access the rear yard via a sliding door.