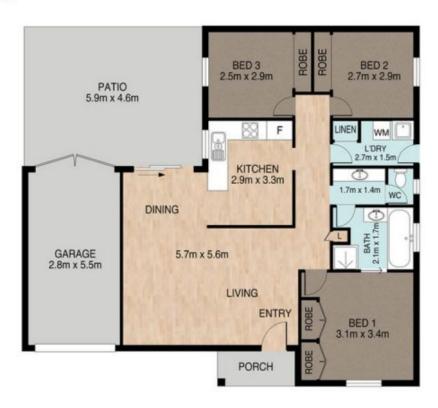

The tiled and air conditioned lounge room greets you upon entry, where you will find exposed brickwork and a neutral colour palate that suits all styles of furniture. This space leads through to the dining room and the kitchen, where you'll find an electric cooktop with a rangehood, an electric wall oven, along with an abundance of storage and bench space. The kitchen overlooks the large dining room, where you can access the rear yard via a sliding door.

There are three bedrooms in total, all of which are carpeted and come with built in wardrobes. The main bedroom has private access to the two-way bathroom, where you'll find a separate bathtub and shower, plus a separate powder

## 14 Hartley Cres, Redbank Plains

Whilst every afteropt has been made to ensure the accuracy of the floor plan contained here, measurements of the doors, windows norms and any other items are approximate and no responsibility is taken for error, ornission or min-statement. This plan is for illustrative purposes only and should only be used as such by any prospective purchaser. The services systems and appliances shown have not been tested and no guarantee as to their operability or efficiency can be given.