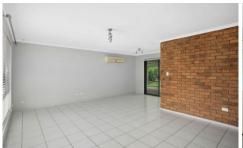

The tiled and air conditioned lounge room greets you upon entry, where you will find exposed brickwork and a neutral colour palate that suits all styles of furniture. This space leads through to the dining room and the kitchen, where you'll find an electric cooktop with a rangehood, an electric wall oven, along with an abundance of storage and bench space. The kitchen overlooks the large dining room, where you can access the rear yard via a sliding door.