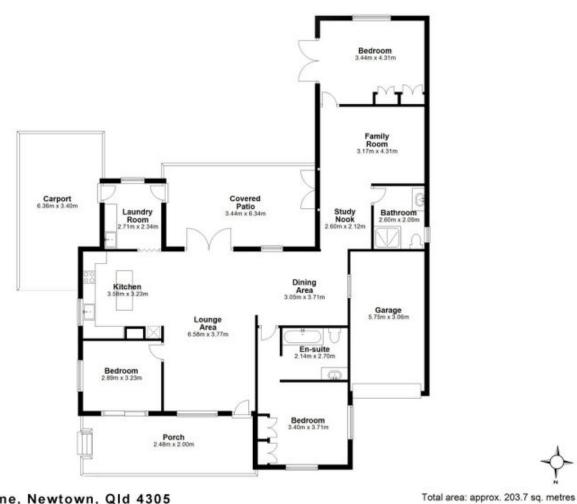

## 3 George Lane, Newtown, Qld 4305

Dimensions are approximate & therefore should only be used for illustrative purposes.