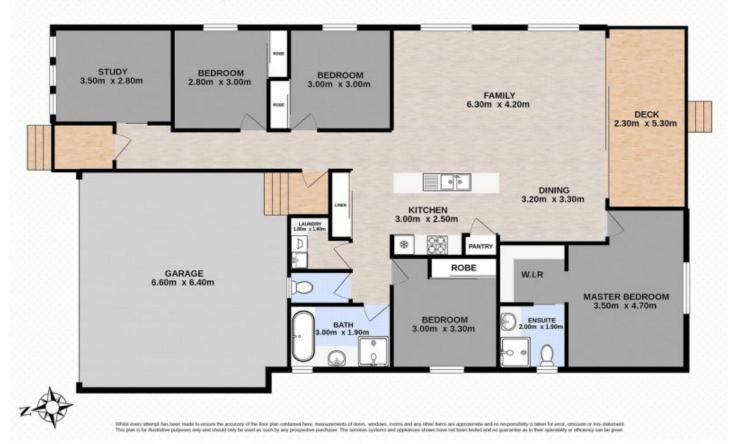

Built to accommodate the growing family, this home has 4 built in bedrooms plus an office/study (complete with internet points) which could easily be utilised as a 5th bedroom if needed.

The modern timber flooring runs throughout the living areas of the home and is complimented by fresh neutral colours that will please even the fussiest of buyers.

## 24 Wood Drive, REDBANK PLAINS

4 1 2 4 2 6 604m²

Total approx floor area 202m2 (including covered external areas)

Kirsty Dutney-Jones | 0415 448 020