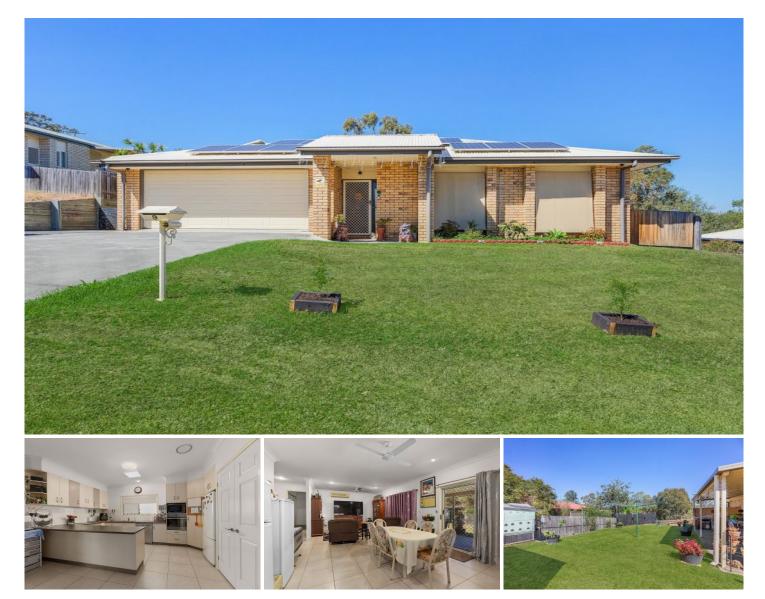

## 9 Calimon Court COALFALLS QLD

This fantastic family home has been designed with the modern family in mind and offers more than the average four-bedroom low set brick home. Located on a low maintenance and fenced 524m2 block in the quiet and leafy suburb of Coalfalls this home is only 5 minutes to Ipswich CBD, close to all amenities, local schools and shopping centres which makes it ideal for busy families.

Features sure to impress include:

The spacious air-conditioned open plan living/dining & kitchen overlooks the covered outdoor entertaining and private rear yard.

Stylish kitchen with loads of bench & cupboard space, breakfast bar, corner pantry, ceramic cooktop and modern stainless steel appliances including oven, dishwasher and

## 4 🛤 2 📛 2 🚘

| Price     | : \$ 450,500                                      |
|-----------|---------------------------------------------------|
| Land Size | : 524 sqm                                         |
| View      | : https://www.crownerealestate.com.au/6635<br>367 |
|           |                                                   |