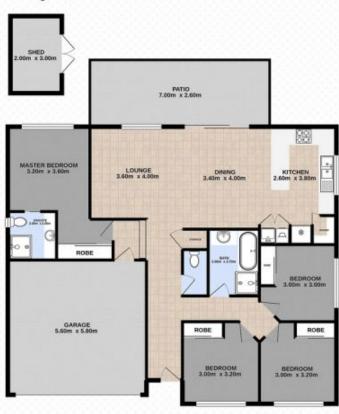

## 9 Calimon Court, COALFALLS

4 🍋 | 2 🚅 | 2 🚔 | 524m² 🛄

Total approx floor area 168m<sup>2</sup> (not including shed)

Kirsty Dutney-Jones | 0415 448 020

White overy attempt has been made to ensure the accuracy of the floor plan contained here, measurements of doors, wendows, norms and any other terms are approximate and no responsibility is taken for error, ormsson or mis-statement. This plan is for illustrative purposes only and should only be used as such by any propositive purpose. The sension systems and appliances shown have not been tested and no guarantee as to free operability or efficiency can be given