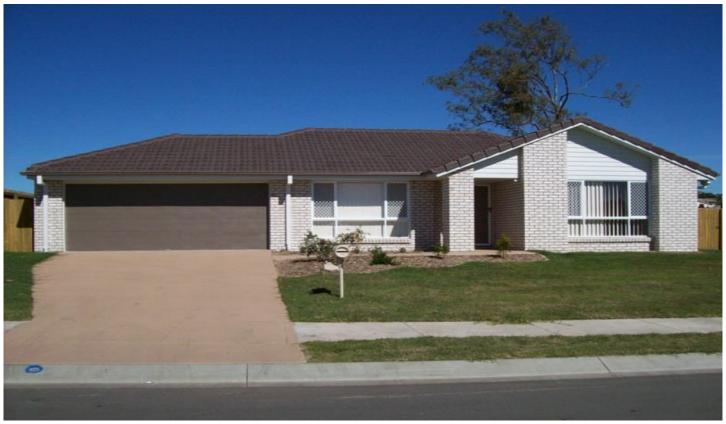

## 40 Westminster Crescent RACEVIEW QLD

Be quick to secure this one, it won't last as it has everything you need in a home.

## Featuring:

- 4 spacious bedrooms with the main bedroom boosting walk in robe, ensuite for peace and privacy, ceiling fan and security screened.
- 3 bedrooms with ceiling fan and robes
- Large separate carpeted lounge room
- Separate tiled Dining area that boosts a large air conditioner
- Modern kitchen with plenty of bench space and storage with stainless steel appliances including dishwasher
- Separate laundry
- Fully security screened throughout
- Covered rear pergola area
- Fully fenced very large yard