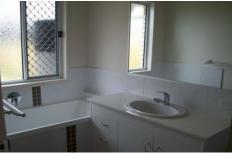

## Featuring:

- 4 spacious bedrooms with the main bedroom boosting walk in robe, ensuite for peace and privacy, ceiling fan and security screened.
- 3 bedrooms with ceiling fan and robes
- Large separate carpeted lounge room
- Separate tiled Dining area that boosts a large air conditioner
- Modern kitchen with plenty of bench space and storage with stainless steel appliances including dishwasher
- Separate laundry
- Fully security screened throughout
- Covered rear pergola area
- Fully fenced very large yard