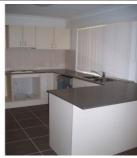

## Featuring:

- 4 spacious bedrooms with the main bedroom boosting walk in robe, ensuite for peace and privacy, ceiling fan and security screened.
- 3 bedrooms with ceiling fan and robes
- Large separate carpeted lounge room
- Separate tiled Dining area that boosts a large air conditioner
- Modern kitchen with plenty of bench space and storage with stainless steel appliances including dishwasher
- Separate laundry
- Fully security screened throughout
- Covered rear pergola area
- Fully fenced very large yard