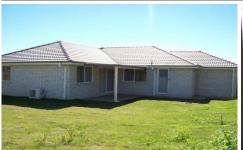

## Featuring:

- 4 spacious bedrooms with the main bedroom boosting walk in robe, ensuite for peace and privacy, ceiling fan and security screened.
- 3 bedrooms with ceiling fan and robes
- Large separate carpeted lounge room
- Separate tiled Dining area that boosts a large air conditioner
- Modern kitchen with plenty of bench space and storage with stainless steel appliances including dishwasher
- Separate laundry
- Fully security screened throughout
- Covered rear pergola area
- Fully fenced very large yard