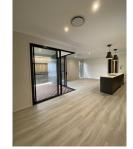

## Features include:

- \* Master bedroom with ensuite & walk in robe
- \* 3 generous size bedrooms with built in robes
- \* Separate formal loungeroom
- \* Bonus multipurpose room
- \* Stunning kitchen with stainless steel appliances with plenty of bench and cupboard space with extra space in your very own butlers pantry
- \* Open plan living & dining space
- \* Main bathroom with bath tub with separate toilet
- \* Ducted air-conditioning throughout, perfect for summer