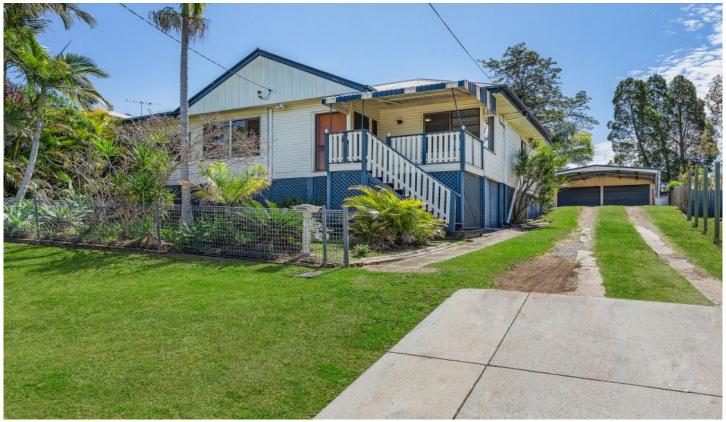

## 13 Chilcot Street Silkstone QLD

If you have been searching for a perfectly positioned home with a large shed, then look no further!

This beautifully renovated home sits proudly on an elevated 703m2 block and boasts polished timber flooring, gorgeous modern kitchen and bathroom and much sought after 2 living areas.

The home offers a lovely flow-through feeling complimented by high ceilings and polished timber floors. Upon entry you will find the spacious and centrally located air-conditioned living area which flows through to the dining room and kitchen that in turn overlooks the spacious and private and fully fenced rear yard. The kitchen has been tastefully renovated to keep in with the character of the home whilst also bringing a modern feel. The chef of the family will enjoy cooking on the ceramic cooktop with