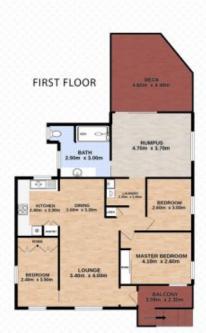

## 13 Chilcot Street, SILKSTONE

Total approx floor area 210m² (not including shed or carport)

Kirsty Dutney-Jones | 0415 448 020