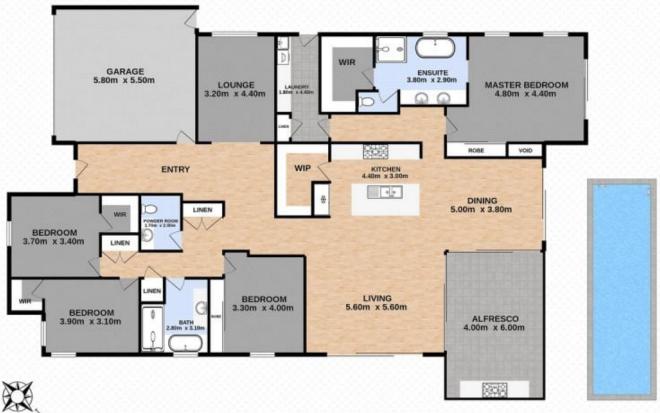

## 8 Lomond Street South Ripley QLD

This magnificent family entertainer boasts a prime position in the thriving family community of South Ripley. Exceptionally designed and meticulously maintained this contemporary home offers the ultimate experience in elegant family living and unsurpassed luxurious lifestyle.

On arrival at the home you will be impressed with outstanding street appeal and stylish yet low maintenance landscaping. Surrounded by other quality homes, this is the suburb you want your children to grow up in. Every part of this home has been cleverly designed for exceptional functionality delivering a stylish yet practical living experience.

The magnificent entry to the home showcases the high ceilings and modern timber flooring. The lounge room is situated at the front of the home, separate to the main living

4 🗀 2 🚍 2 🖨

Price : \$ 791,000 Building Size : 315 sqm Land Size : 535 sqm

## 8 Lomond Street, SOUTH RIPLEY

4 ⊨ 2 🚅 2 🕱 | 535m² 🛄

Kirsty Dutney-Jones | 0415 448 020

Total approx floor area 315m² (including covered external areas)

White every affering has been made to course the accusing of the floor give contained here, resourcements of doors, windows, rooms and any other floors are approximate and no responsibility in belief to every consistence or the challenge