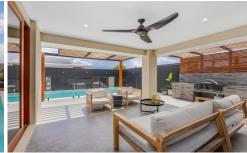

## 8 Lomond Street South Ripley QLD

This magnificent family entertainer boasts a prime position in the thriving family community of South Ripley. Exceptionally designed and meticulously maintained this contemporary home offers the ultimate experience in elegant family living and unsurpassed luxurious lifestyle.

On arrival at the home you will be impressed with outstanding street appeal and stylish yet low maintenance landscaping. Surrounded by other quality homes, this is the suburb you want your children to grow up in. Every part of this home has been cleverly designed for exceptional functionality delivering a stylish yet practical living experience.

The magnificent entry to the home showcases the high ceilings and modern timber flooring. The lounge room is situated at the front of the home, separate to the main living

4 🗀 2 🚍 2 🖨

Price : \$ 791,000 Building Size : 315 sqm Land Size : 535 sqm