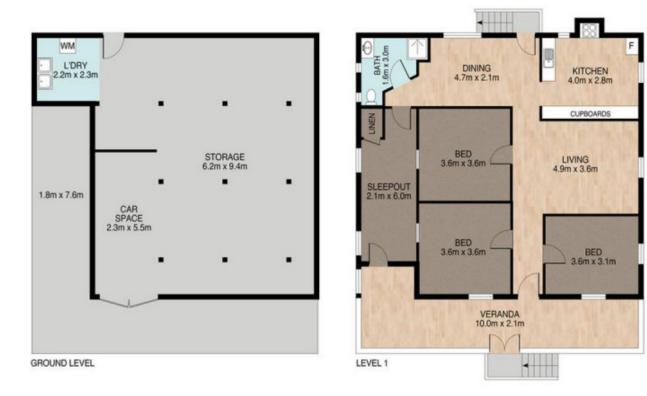

## 25 Brisbane Road Newtown QLD

Old World Charm and fantastic location.

With its full front veranda, coloured glass windows, high ceilings and polished wooden floors throughout the character of this home represents what Ipswich is famous for.

Featuring three very large bedrooms plus a sleepout, separate lounge and dining room and large kitchen all on a 778m2 fully fenced block, there is still room to add value here.

Properties like this do not last long especially in the high demand suburb of Newtown.

## Features Include:

- 778m2 block
- Side access to back yard
- Fully fenced
- 3 bedrooms plus sleepout

## 25 Brisbane Rd, Newtown

Whilst every aftempt has been made to ensure the accuracy of the floor plan contained here, measurements of the cloors, windows,norms and any other items are approximate and no responsibility is taken for error, ornission or mis-statement.

This plan is for illustrative purposes only and should only be used as such by any prospective purchaser. The services systems and appliances shown have not been tested and no guarantee as to their operability or efficiency can be given.