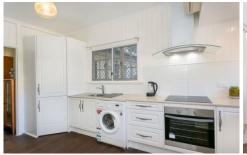

Features of the home sure to impress include:

Large living leading through to dining room through French doors

Brand new kitchen complete with air-conditioning, large corner pantry, stainless steel oven, range hood and glass cooktop