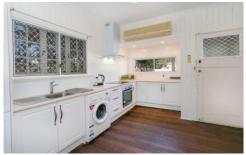

Features of the home sure to impress include:

Large living leading through to dining room through French doors

Brand new kitchen complete with air-conditioning, large corner pantry, stainless steel oven, range hood and glass cooktop