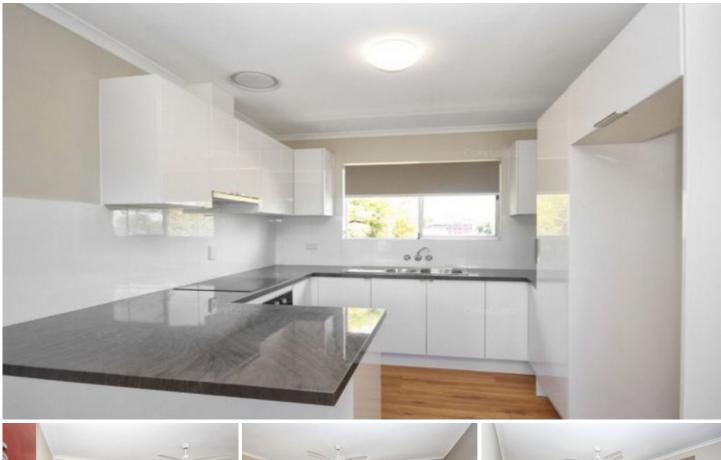

## Features include:

- \* 2 large bedrooms
- \* Spacious kitchen which plenty of bench & cupboard space
- \* Spacious open plan kitchen/living dining
- \* Security screens and fans throughout
- \* Single lockup garage + laundry