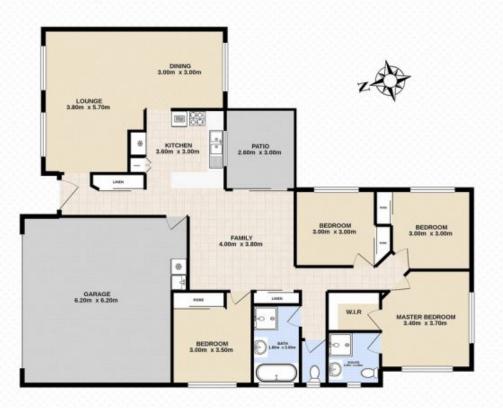

## 5 Homestead Place, BRASSALL

Kirsty Dutney-Jones | 0415 448 020

4 🍋 2 🚅 2 🕱 852m² 🛄

Total approx floor area 183m<sup>2</sup> (including covered external areas)

White every attempt has been made to exerum the accuracy of the floor plan contained here, measurements of doors, windows, rooms and any other flores are approximate and no responsibility is balen for error, omisiate or mis-balancer. This plan is for illustrative purposes only and should only be used as such by any propositive purposes. The senices systems and oppliances shown have not been tested and no guarantee as to their operability or efficiency can be given.