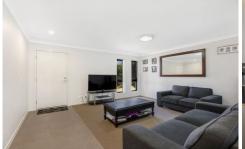

As you enter the home, to the left of the home is formal lounge area and to the right is the double remote garage. Following through to the open plan air conditioned living area, kitchen and family room. The kitchen of the home boasts heaps of cupboard and bench space with a gas stove and dishwasher.