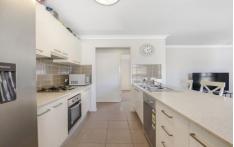

As you enter the home, to the left of the home is formal lounge area and to the right is the double remote garage. Following through to the open plan air conditioned living area, kitchen and family room. The kitchen of the home boasts heaps of cupboard and bench space with a gas stove and dishwasher.