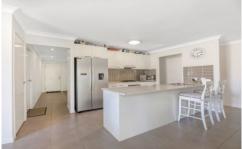

As you enter the home, to the left of the home is formal lounge area and to the right is the double remote garage. Following through to the open plan air conditioned living area, kitchen and family room. The kitchen of the home boasts heaps of cupboard and bench space with a gas stove and dishwasher.