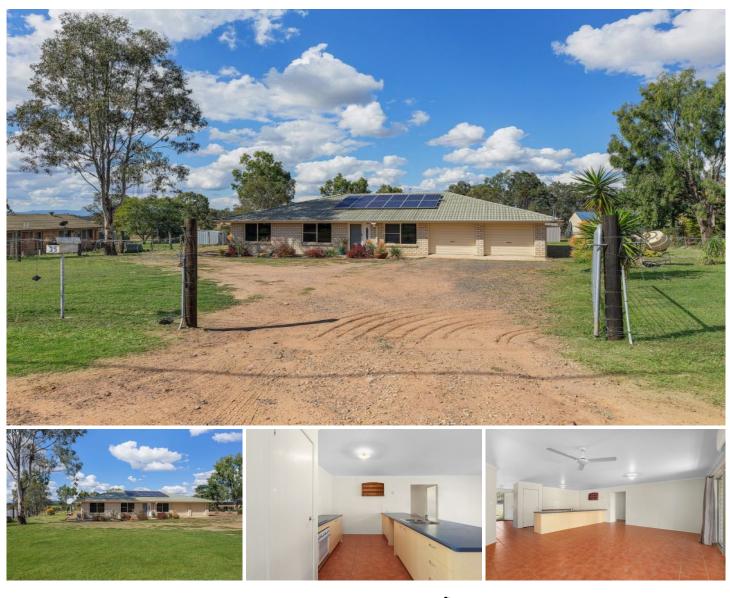

## 35 Walnut Drive Brightview QLD

Have you been searching for a home that offers modern living with that sought after rural feel plus a shed??? WELL HERE IT IS!!!!

This low set four bedroom brick home sits proudly on a massive fully fenced 7136 square metre block in the ever popular suburb of Brightview.

Access to the private home is made easy via the double gate entry, leading you to the home and also side access taking you to the massive powered shed at the rear of the home.

The home itself boasts four bedrooms all of them are built in with master having its own ensuite and walk in robe. For the family who love to relax there are two separate and spacious living area with one being air conditioned. The

## 4 🛤 2 🚔 2 😭

| Price     | : \$ 480,000                                      |
|-----------|---------------------------------------------------|
| Land Size | : 7136 sqm                                        |
| View      | : https://www.crownerealestate.com.au/6591<br>705 |
|           | 705                                               |