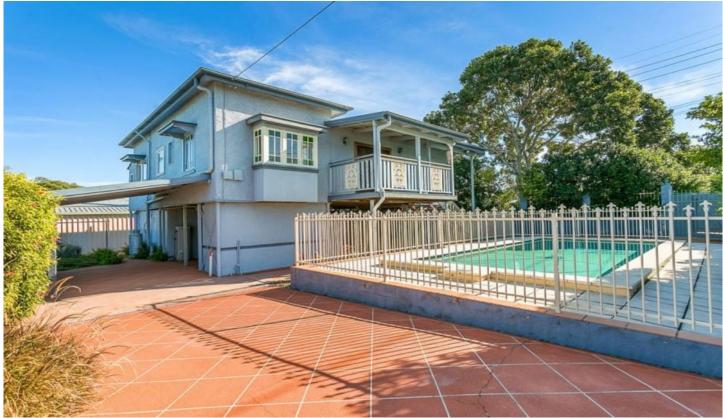

## 17 Doyle Street Silkstone QLD

Located on a fully fenced low maintenance 426m2 corner block this circa 1920's family home is one of the best entry level character homes available in the market right now!

Featuring character traits associated with homes of this era along with quality renovations this home is the perfect place to relax and unwind.

Beautiful features of this home include -

- ? Four bedrooms with feature windows
- ? Updated kitchen with chef's stove and dishwasher
- ? Separate dining room with servery
- ? Lounge room with double doors which open onto the front verandah
- ? Family bathroom with corner spa bath with shower, vanity & excellent storage