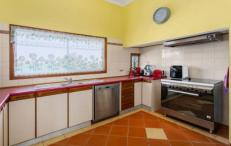

Featuring character traits associated with homes of this era along with quality renovations this home is the perfect place to relax and unwind.

Beautiful features of this home include -

- ? Four bedrooms with feature windows
- ? Updated kitchen with chef's stove and dishwasher
- ? Separate dining room with servery
- ? Lounge room with double doors which open onto the front verandah
- ? Family bathroom with corner spa bath with shower, vanity & excellent storage