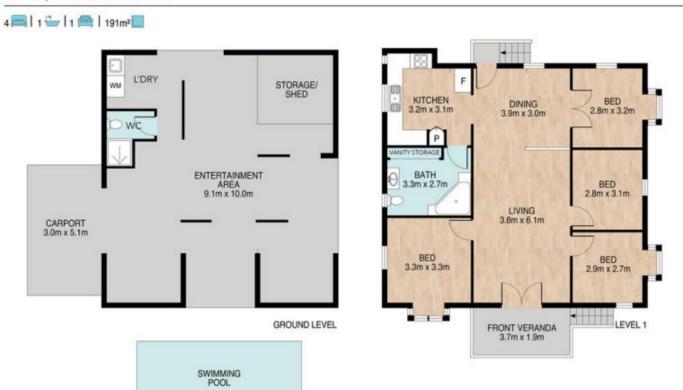

## 17 Doyle Street, Silkstone

Whilst every attempt has been made to ensure the accuracy of the floor plan contained here, measurements of the doors, windows rooms and any other items are approximate and no responsibility is taken for error, omission or mis-statement. This plan is for illustrative purposes only and should only be used as such by any prospective purchaser. The services systems and appliances shown have not been tested and no guarantee as to their operability or efficiency can be given.