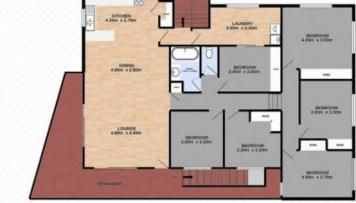

1) Significantly increase its value by renovating the home; and

(2) Live a massive home that can accommodate large families; or

(3) Rent the property out to some very lucky tenants for a premium!

This is an incredibly rare opportunity, as very rarely do we get an opportunity to offer a large family home that is 352sqm that you can renovate at this price point!



| Price<br>Building Size | : |
|------------------------|---|
| Land Size              | 1 |
| View                   | 1 |

: \$ 360,000

**ze**: 352 sqm

: 759 sqm

: https:

: https://www.crownerealestate.com.au/65 83420



Corey Athanates 07 3288 8411

07 32888411

## 35 Blackwood Street, EAST IPSWICH

6 🔚 | 1 🚅 | 2 🕱 | 759m² 🛄

Total approx floor area 352m<sup>2</sup> (including covered external areas)

## GROUND FLOOR







While every attempt has been made to ensure the accuracy of the floor plan contained here, measurements of doors, vendows, rooms and any other terms are approximate and no nepomability is based by omic contained here, measurements of doors, vendows, rooms and any other terms are approximate and no nepomability is based by one of more contained here, measurements of doors, vendows, rooms and any other terms are approximate and no nepomability is based by other doors of the contract of the services systems and appliances shown have not been totaled and no guarantee as to their operability or efficiency can be given



Corey Athanates | 0413 992 959

FIRST FLOOR