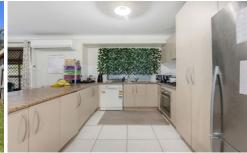

The 4 good sized bedrooms have carpet and 3 have built-in robes. The main with an ensuite and large walk in robe. A second bathroom which has separate bath and shower services the other 3 bedrooms.

You will enjoy the open plan tiled kitchen, dining and living area, so bright and spacious and overlooks the back yard and fantastic covered deck that runs along the side of the home. The living area is air conditioned which will filter right through the home.