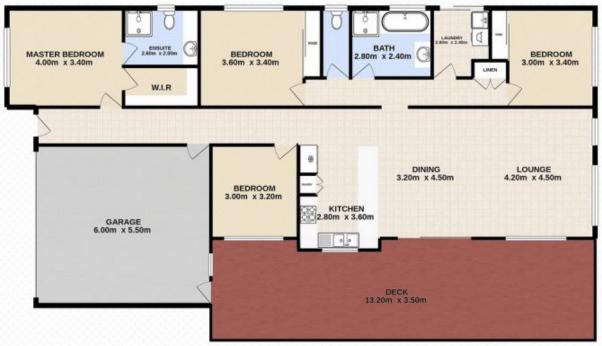

The 4 good sized bedrooms have carpet and 3 have built-in robes. The main with an ensuite and large walk in robe. A second bathroom which has separate bath and shower services the other 3 bedrooms.

You will enjoy the open plan tiled kitchen, dining and living area, so bright and spacious and overlooks the back yard and fantastic covered deck that runs along the side of the home. The living area is air conditioned which will filter right through the home.

## 133 South Station Road, SILKSTONE

4 ⊨ 2 🚅 2 🕱 809m² 🛄

Total approx floor area 235m2 (including covered external areas)

Kirsty Dutney-Jones | 0415 448 020

Whilst overy afternot has been made to ensure the accusacy of the floor plan contained here, reseasements of doors, windows, soons and any other terms are approximate and no responsibility is been for every, consistence or ma-statement.