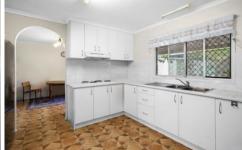

You'll find that the fully renovated kitchen is well appointed with plenty of storage space. The adjacent dining room is an excellent size and opens onto the outdoor entertainment

3 📭 1 🟪 3 🗬

**Price** : \$ 320,000 **Land Size** : 911 sgm