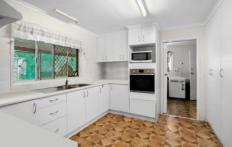

You'll find that the fully renovated kitchen is well appointed with plenty of storage space. The adjacent dining room is an excellent size and opens onto the outdoor entertainment

3 📭 1 🟪 3 🗬

**Price** : \$ 320,000 **Land Size** : 911 sgm