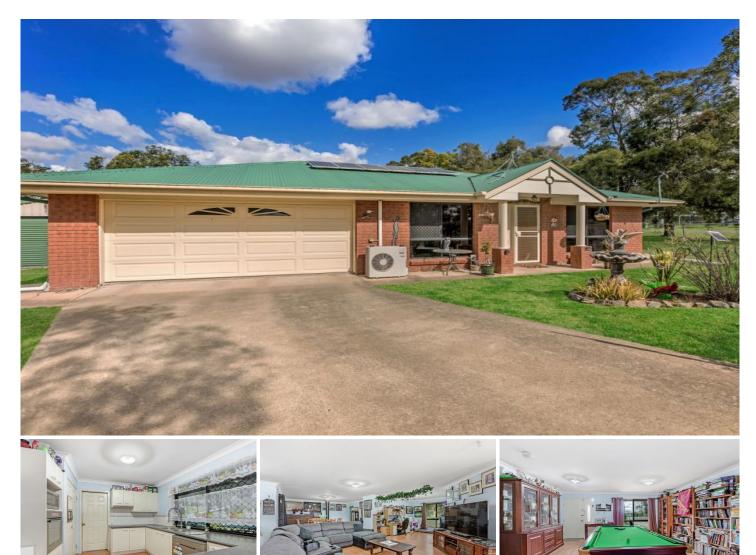

## 36 Eskdale Road Toogoolawah QLD

This five bedroom home is situated in a family friendly town of Toogoolawah. The home is within walking distance to shops, medical centres and local schools, this makes great buying for a family, retired couple or savvy investor.

Set on a 1295 square metre block with a fully fenced yard, this quality brick home has three living areas, giving you plenty of space for all the family to enjoy.

Once entering the home you will be greeted with total open plan living complete with air conditioning and fire place.

The well designed kitchen of the home provides plenty of bench and cupboard space, pantry and dishwasher.

Your spacious family room and dining area are both centrally located and adjacent to the kitchen with easy