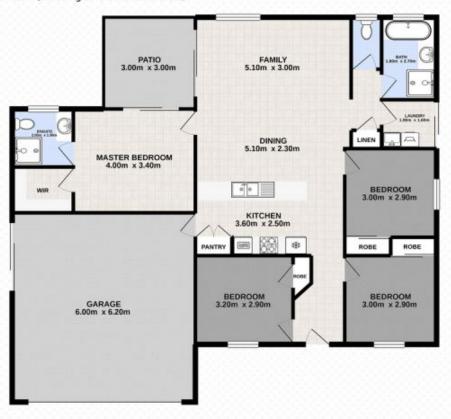

## 8A Allen Street, NORTH IPSWICH

Corey Athanates | 0413 992 959

4 🔚 2 🚽 2 🕱 562m² 🛄

Total approx floor area 165m<sup>2</sup> (including covered external areas)

While every altempt has been made to ensure the accuracy of the floor plan contained here, measurements of doors, windows, norms and any other items are approximate and no responsibility is taken for ency ornisation or mis-statement. This plan is for illustrative purposes only and should only be used as such by any prospective purchaser. The services systems and appliances shown have not been tested and no guarantee as to their operability or efficiency can be given.