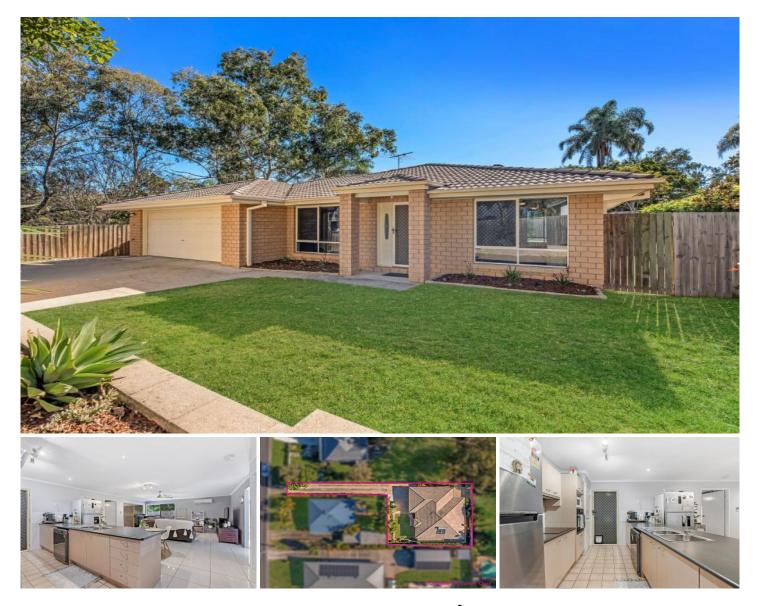

## 8A Allen Street North Ipswich QLD

This is a fantastic opportunity to purchase this great sized four-bedroom family home that has been meticulously maintained. It is in a fantastic location that is close to schools, shops, transport, highways and is waiting for you and your family or some very lucky tenants to move in unpack and enjoy.

The property is tucked away on a generously sized 562sqm battle axe block in the quiet and beautiful side street of Allen Street, North Ipswich. Being a battle axe block it offers purchasers another level of security, knowing that all your neighbours are at arm's reach and are mainly owner occupiers that look out for each other. As an added bonus to the security of home, the property also has a gate at the entry of the house yard and has full security windows and doors.

## 4 🍋 2 📛 2 🖨

| Price<br>Building Size | : 9 |
|------------------------|-----|
| Land Size              | :5  |
| View                   | : r |

\$ 359,000 165 sqm

- 562 sqm

60761

**Corey Athanates** 07 3288 8411