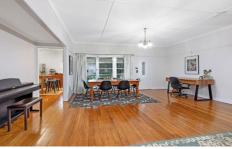

The open style front porch is the first thing you will notice and is the perfect spot to sit and enjoy the morning sun with a cup of coffee.

Entering the home you will find the light filled modern lounge and dining rooms, complimented with a large air conditioner. Complete with polished floorboards that flow throughout the living areas, a designated study area, high ceilings and drop down lighting, this is a delightful living area for the whole family.