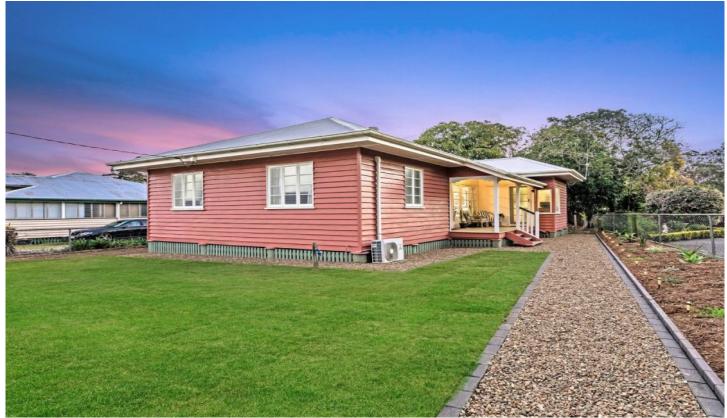

## 24 Holt Street Brassall QLD

This quaint little home is centrally located in the heart of the family friendly suburb of Brassall. Set in a desirable location, this home sits behind a gorgeous white picket fence and is a fine example of maximised use of graceful space whilst retaining the intrinsic original features including louvres, high ceilings and push out casement windows.

The open style front porch is the first thing you will notice and is the perfect spot to sit and enjoy the morning sun with a cup of coffee.

Entering the home you will find the light filled modern lounge and dining rooms, complimented with a large air conditioner. Complete with polished floorboards that flow throughout the living areas, a designated study area, high ceilings and drop down lighting, this is a delightful living area for the whole family.