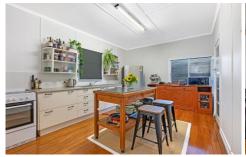

The open style front porch is the first thing you will notice and is the perfect spot to sit and enjoy the morning sun with a cup of coffee.

Entering the home you will find the light filled modern lounge and dining rooms, complimented with a large air conditioner. Complete with polished floorboards that flow throughout the living areas, a designated study area, high ceilings and drop down lighting, this is a delightful living area for the whole family.