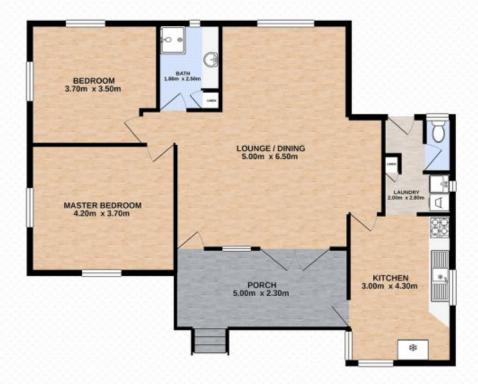

2 🕒 1 🖺

Land Size: 615 sqm

View: https://www.crownerealestate.com.au/6560

205

Sarah Grant 3288 8411

Cassandra Jeffs 07 3288 8411

2 🗀 1 🚅 | 615m² 🗓

Total approx floor area 106m2 (including covered external areas)