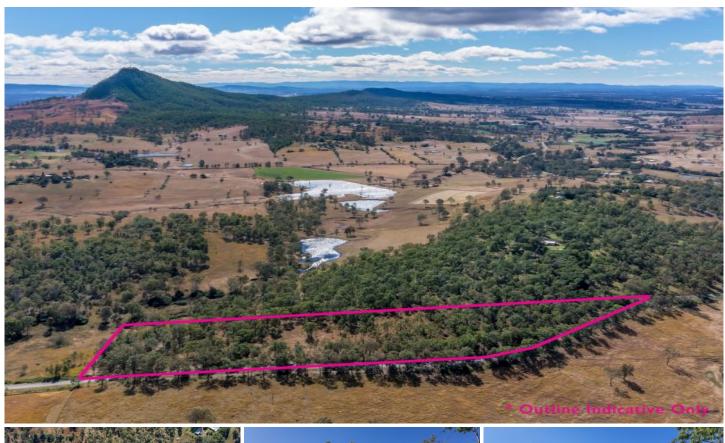

## 2474-2520 Rosewood-Warrill View Road Coleyville QLD

Coming in just over 9 acres and only 30 minutes past Yamanto, this beautiful parcel of land is a rare find indeed! Quiet and private, you could build your dream home and be treated to stunning mountain views when you wake up every morning.

The block is lightly treed and there is some clear space as well. Its size leaves the orientation and design of your future home for you to decide.

There's more than enough land for you to run some livestock or a horse or two should you choose to.

If you've been looking for some acreage that's nice and private with convenient access to all you could ever need, you can stop looking now. Stop worrying about trying to squeeze your future home onto a postage-stamp-sized block and enjoy everything this amazing block has to offer.