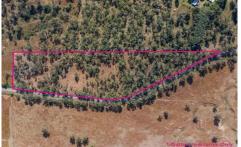

## 2474-2520 Rosewood-Warrill View Road Coleyville QLD

Coming in just over 9 acres and only 30 minutes past Yamanto, this beautiful parcel of land is a rare find indeed! Quiet and private, you could build your dream home and be treated to stunning mountain views when you wake up every morning.

The block is lightly treed and there is some clear space as well. Its size leaves the orientation and design of your future home for you to decide.

There's more than enough land for you to run some livestock or a horse or two should you choose to.