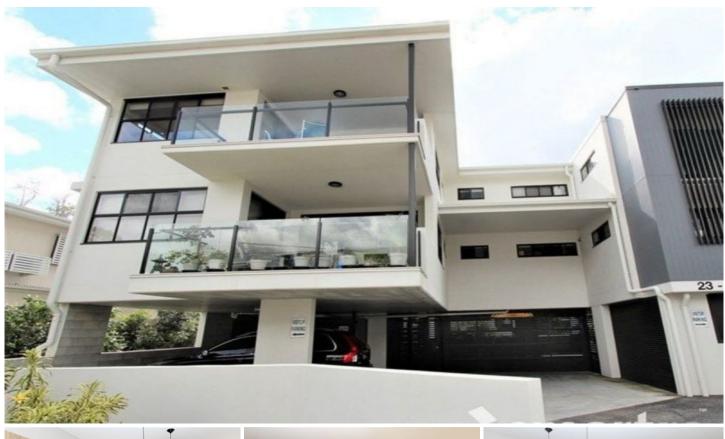

## 11/23 Waratah Avenue Carina QLD

This beautifully styled apartment features open plan living and dining area with air-conditioning. Stylish kitchen with stone bench tops and stainless-steel appliances, including a dishwasher. Open and spacious alfresco area for outdoor entertaining.

Great location, situated only 2km from Westfield Carindale. A short stroll to local cafes with public transport readily available. Centrally located with easy access to the City or M1.