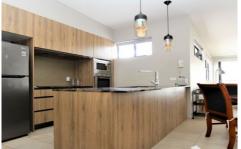

## 11/23 Waratah Avenue Carina QLD

This beautifully styled apartment features open plan living and dining area with air-conditioning. Stylish kitchen with stone bench tops and stainless-steel appliances, including a dishwasher. Open and spacious alfresco area for outdoor entertaining.

## Features:

- 2 bedrooms with built in robes
- Master bedroom with ensuite and air con
- Modern kitchen
- Combined living and dining area
- Air conditioning

2 2 2 2 2

View: https://www.crownerealestate.com.au/6549379