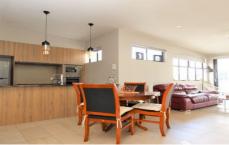

## 11/23 Waratah Avenue Carina QLD

This beautifully styled apartment features open plan living and dining area with air-conditioning. Stylish kitchen with stone bench tops and stainless-steel appliances, including a dishwasher. Open and spacious alfresco area for outdoor entertaining.

## Features:

- 2 bedrooms with built in robes
- Master bedroom with ensuite and air con
- Modern kitchen
- Combined living and dining area
- Air conditioning

2 2 2 2 2

View: https://www.crownerealestate.com.au/6549379