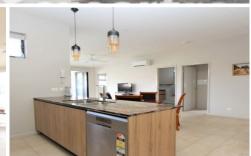

## 11/23 Waratah Avenue Carina QLD

This beautifully styled apartment features open plan living and dining area with air-conditioning. Stylish kitchen with stone bench tops and stainless-steel appliances, including a dishwasher. Open and spacious alfresco area for outdoor entertaining.

## Features:

- 2 bedrooms with built in robes
- Master bedroom with ensuite and air con
- Modern kitchen
- Combined living and dining area
- Air conditioning

2 2 2 2 2

View: https://www.crownerealestate.com.au/6549379