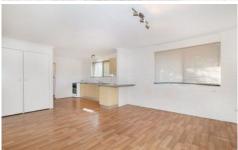

Key features of the home include:

- Open plan lounge, dining and kitchen area
- Upgraded kitchen with plenty of space
- 2 very spacious bedrooms
- Updated bathroom with bathtub and shower
- Covered private fully fenced courtyard perfect for that morning coffee
- Huge backyard
- Split system air conditioning and ceiling fans