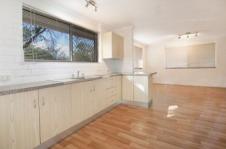

Key features of the home include:

- Open plan lounge, dining and kitchen area
- Upgraded kitchen with plenty of space
- 2 very spacious bedrooms
- Updated bathroom with bathtub and shower
- Covered private fully fenced courtyard perfect for that morning coffee
- Huge backyard
- Split system air conditioning and ceiling fans