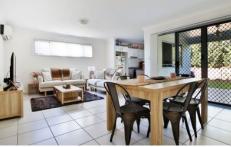

The stylish fully tiled entry way grabs your attention plus has enough room to double as a small sunroom.

There is internal access via the single garage which doubles as a laundry plus has some extra storage space as well. The internal access makes it perfect for coming home with children or your groceries no matter what weather is outside.