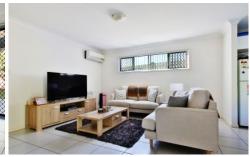

The stylish fully tiled entry way grabs your attention plus has enough room to double as a small sunroom.

There is internal access via the single garage which doubles as a laundry plus has some extra storage space as well. The internal access makes it perfect for coming home with children or your groceries no matter what weather is outside.