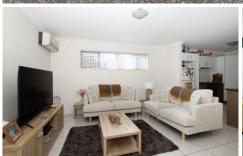

The stylish fully tiled entry way grabs your attention plus has enough room to double as a small sunroom.

There is internal access via the single garage which doubles as a laundry plus has some extra storage space as well. The internal access makes it perfect for coming home with children or your groceries no matter what weather is outside.