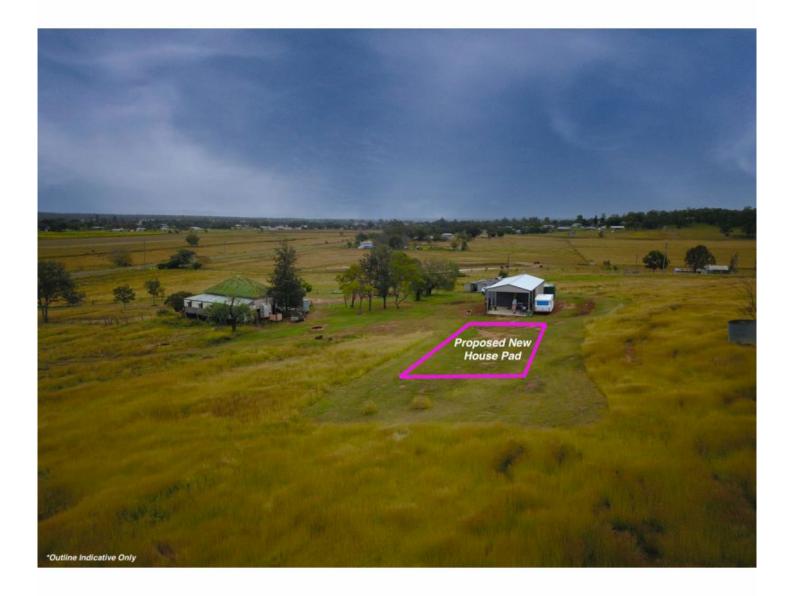

## 11 Old Mulgowie Road Laidley South QLD

This is an incredible opportunity to secure a prime fully fenced 36-acre block that has three dams, bore, a brand new 15 x 6m x 4m high powered and insulated shed complete with water tank, hay shed and multiple other buildings that can be utilised.

The property itself is located within the heart of the Lockyer Valley and it is the perfect foundation for your dream homestead, hobby farm or ultimate weekend getaway retreat. It is just a few short minutes' drive from the main street of Laidley but still offers the private and rustic rural living lifestyle that you would expect with a property like this.