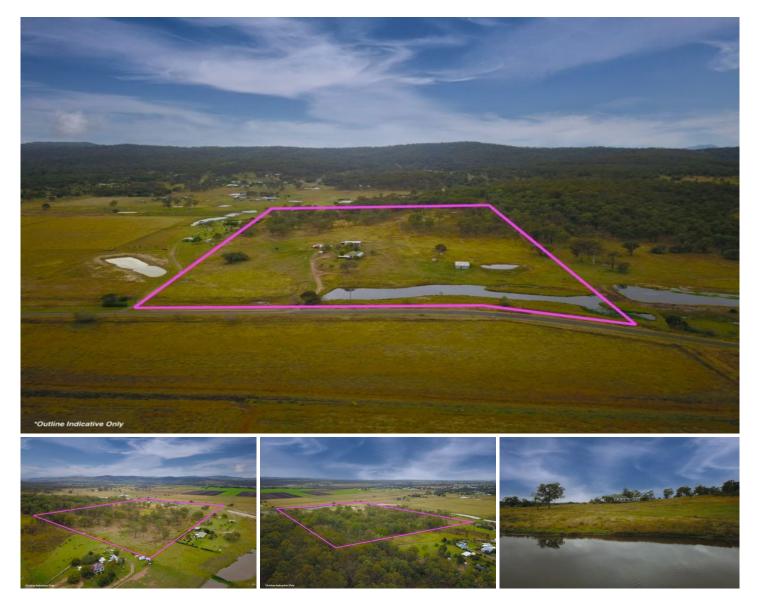

## 11 Old Mulgowie Road Laidley South QLD

This is an incredible opportunity to secure a prime fully fenced 36-acre block that has three dams, bore, a brand new 15 x 6m x 4m high powered and insulated shed complete with water tank, hay shed and multiple other buildings that can be utilised.

The property itself is located within the heart of the Lockyer Valley and it is the perfect foundation for your dream homestead, hobby farm or ultimate weekend getaway retreat. It is just a few short minutes' drive from the main street of Laidley but still offers the private and rustic rural living lifestyle that you would expect with a property like this.

From the moment you arrive at the property, you can't help but be blown away by the majestic mountain views and sloping hillsides as well as the open grazing and **Price** : \$ 440,000

Land Size : 14.71 ha