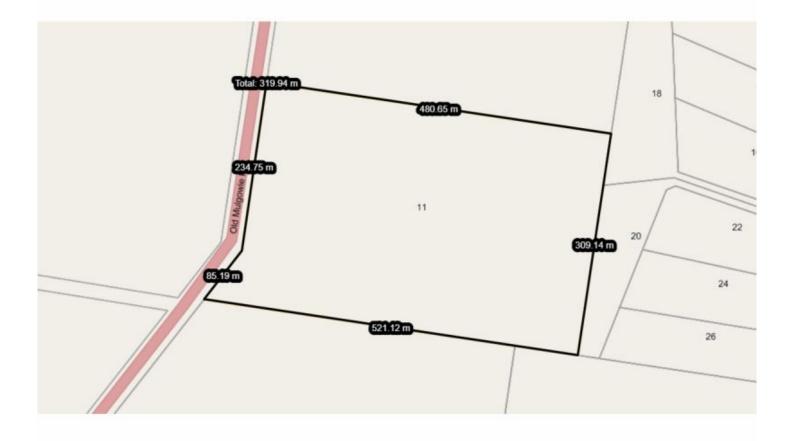

## 11 Old Mulgowie Road Laidley South QLD

This is an incredible opportunity to secure a prime fully fenced 36-acre block that has three dams, bore, a brand new 15 x 6m x 4m high powered and insulated shed complete with water tank, hay shed and multiple other buildings that can be utilised.

From the moment you arrive at the property, you can't help but be blown away by the majestic mountain views and sloping hillsides as well as the open grazing and **Price** : \$ 440,000

Land Size : 14.71 ha