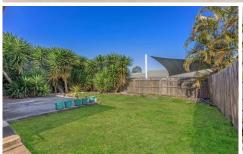

The lounge room is at the front of the home, is light filled with a ceiling fan. The dining room adjoins the kitchen and has a great view of the back yard. This area is air conditioned which will filter throughout most of the home.