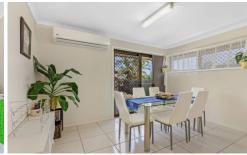

It boasts 3 bedrooms, open plan living with a practical kitchen, dining and lounge area that is tiled throughout. The kitchen is a good size with plenty of bench space and cupboards, stand alone electric stove top and oven, double door pantry and breakfast bar as well.

The lounge room is at the front of the home, is light filled with a ceiling fan. The dining room adjoins the kitchen and has a great view of the back yard. This area is air conditioned which will filter throughout most of the home.