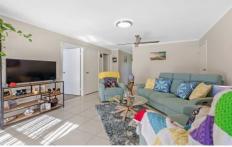

The lounge room is at the front of the home, is light filled with a ceiling fan. The dining room adjoins the kitchen and has a great view of the back yard. This area is air conditioned which will filter throughout most of the home.