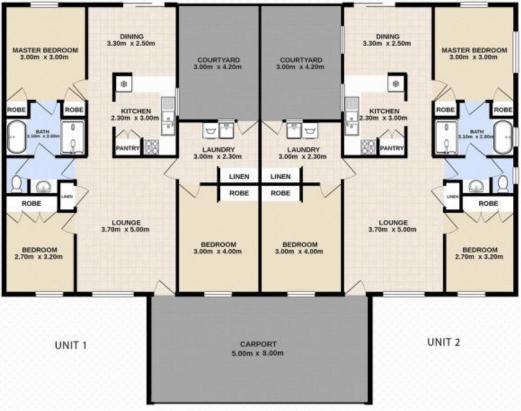

## 2/63 Robertson Road Raceview QLD

Located in the most convenient location in the heart of Raceview this unit has great street appeal, is situated on a good sized block so really feels like a small home.

It boasts 3 bedrooms, open plan living with a practical kitchen, dining and lounge area that is tiled throughout. The kitchen is a good size with plenty of bench space and cupboards, stand alone electric stove top and oven, double door pantry and breakfast bar as well.

The lounge room is at the front of the home, is light filled with a ceiling fan. The dining room adjoins the kitchen and has a great view of the back yard. This area is air conditioned which will filter throughout most of the home.

The three bedrooms are all carpeted with built in robes and ceiling fans.

3 📭 1 🔓 1 😭

**Price** : \$ 580,000 **Land Size** : 400 sqm

View: https://www.crownerealestate.com.au/6542

670

Mike Jones 0400 515 422