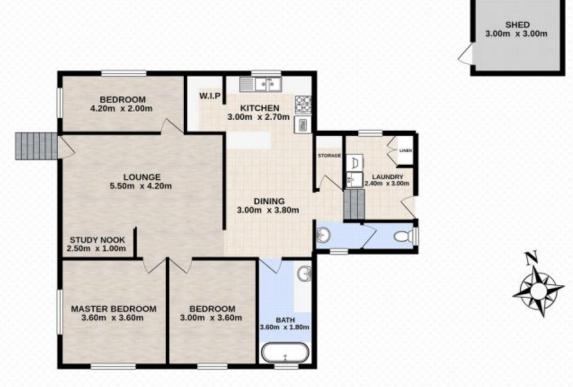

Featuring fresh internal paint, re-levelled stumps and new timber look flooring this delightful family home consists of three good sized bedrooms, two with ceiling fans and all with modern down lights and white timber venetians. The renovated bathroom services the bedrooms, enjoy the huge vanity & mirror, step up shower over bath complete with modern tiles and heater/fan light.

The spacious lounge room sits at the front of the home and extends into a study nook or play area for the kids. This

3 📭 1 🖳

**Price** : \$ 320,000 **Land Size** : 607 sqm

View: https://www.crownerealestate.com.au/6537

## 2 Marcel Street, EAST IPSWICH

3 - 1 = 608m<sup>2</sup>

Total approx floor area 106m2 (not including shed)

Kirsty Dutney-Jones | 0415 448 020

White every aftering has been made to ensure the accuracy of the floor plan contained here, reseasements of doors, windows, rooms and any other forms are approximate and no responsibility is basen for error, orrespond on ma-dialement