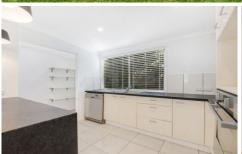

Featuring fresh internal paint, re-levelled stumps and new timber look flooring this delightful family home consists of three good sized bedrooms, two with ceiling fans and all with modern down lights and white timber venetians. The renovated bathroom services the bedrooms, enjoy the huge vanity & mirror, step up shower over bath complete with modern tiles and heater/fan light.

The spacious lounge room sits at the front of the home and extends into a study nook or play area for the kids. This

3 📭 1 🖳

**Price** : \$ 320,000 **Land Size** : 607 sqm

View: https://www.crownerealestate.com.au/6537