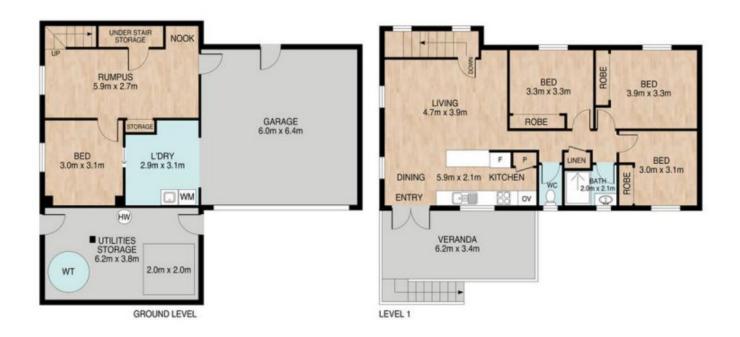

Features of the upper level of this amazing home include-

- ? Three bedrooms with built in robes, fans two with split system air-conditioning
- ? Galley kitchen with electric cooktop, wall oven, dishwasher & great storage options
- ? Open plan air-conditioned lounge & dining area with

## 42A Verran Street, Bellbird Park

Whilst every attempt has been made to ensure the accuracy of the floor plan contained here, measurements of the doors, windows rooms and any other items are approximate and no responsibility is taken for error, omission or mis-statement. This plan is for it is strative purposes only and should only be used as such by any prospective purchaser. The services systems and appliances shown have not been tested and no guarantee as to their operability or efficiency can be given.