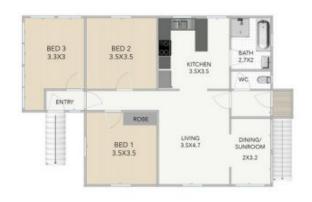

This is a huge opportunity for not only first home buyers

3 🛺 1 🔓 2 🗬

**Price** : \$ 359,000 **Land Size** : 607 sgm

View: https://www.crownerealestate.com.au/6531

400

Corey Athanates 07 3288 8411

GROUND LEVEL 1 SUBCONUMOTTO SCALE