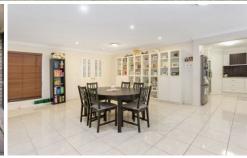

With views to the Goolman Range, this very tidy and impressive 3 bedroom, 2 bathroom home sits on a 1422m2 fully fenced block and offers enough space for the whole family including the pets.

The outdoor entertaining area is huge and living is easy inside with a lovely tiled open plan kitchen, living and dining space complete with air conditioning. Car accommodation for 3 cars is taken care of with a powered shed at the back comprising one lock up space and adjoining carport, and a drive through garage with additional height adjoins the house.