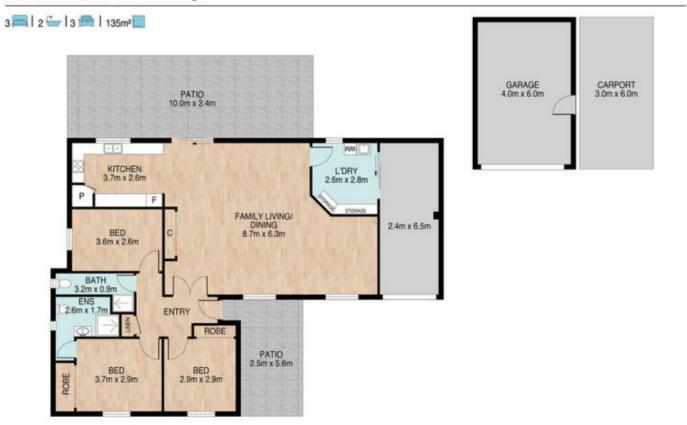

With views to the Goolman Range, this very tidy and impressive 3 bedroom, 2 bathroom home sits on a 1422m2 fully fenced block and offers enough space for the whole family including the pets.

The outdoor entertaining area is huge and living is easy inside with a lovely tiled open plan kitchen, living and dining space complete with air conditioning. Car accommodation for 3 cars is taken care of with a powered shed at the back comprising one lock up space and adjoining carport, and a drive through garage with additional height adjoins the house.

## 39 Fassifern St, Peak Crossing

Whilst every attempt has been made to ensure the accuracy of the floor plan contained here, measurements of the doors, windows.rooms and any other items are approximate and no responsibility is taken for error, omission or mis-statement.

This plan is for illustrative purposes only and should only be used as such by any prospective purphaser. The services systems and appliances shown have not been tested and no guarantee as to their operability or efficiency can be given.