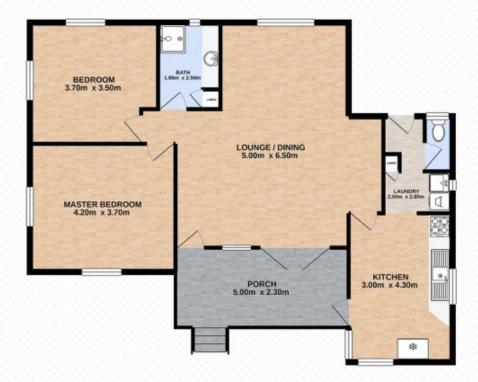

## 24 Holt Street Brassall QLD

This quaint little home is centrally located in the heart of the family friendly suburb of Brassall. Set in a desirable location on 615m2, this home sits behind a gorgeous white picket fence and is a fine example of maximised use of graceful space whilst retaining the intrinsic original features including louvres, high ceilings and push out casement windows.

This wonderful family home has a combination of timber and concrete stumps and has had a magical transformation providing large living space with the convenience of open plan design.

The open style front porch is the first thing you will notice and is the perfect spot to sit and enjoy the morning sun with a cup of coffee.

Entering the home you will find the light filled modern

## 2 🖰 1 🚍

**Price** : \$ 340,000 **Land Size** : 615 sqm

View: https://www.crownerealestate.com.au/6515

880

Mike Jones 0400 515 422

2 ⊨ 1 🚅 | 615m² 🗓

Total approx floor area 106m2 (including covered external areas)