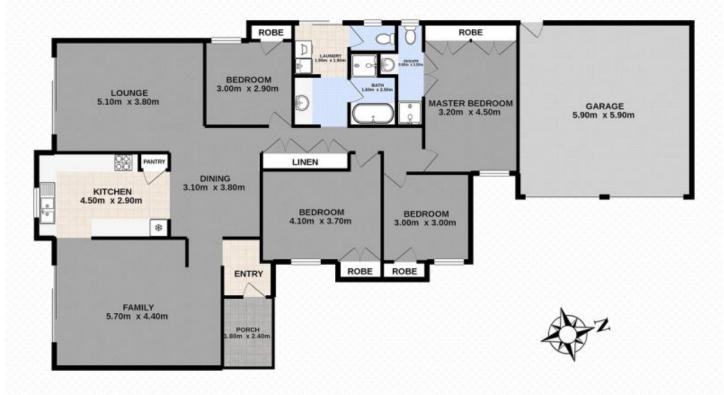

## 2 Edison Street, FLINDERS VIEW

4 🍋 2 🚅 2 🕱 699m² 🛄

Total approx floor area 202m<sup>2</sup> (including covered external areas)

White every attempt has been made to ensure the accuracy of the floor plan contained here, measurements of doors, windows, norms and any other terms are approximate and no responsibility is taken for enzy ormsson or mis-statement. This plan is for illustrative purposes only and should only be used as such by any properties partnesse. The senates systems and appliances shown have not been tested and no quarantee as to their operability or efficiency can be given.