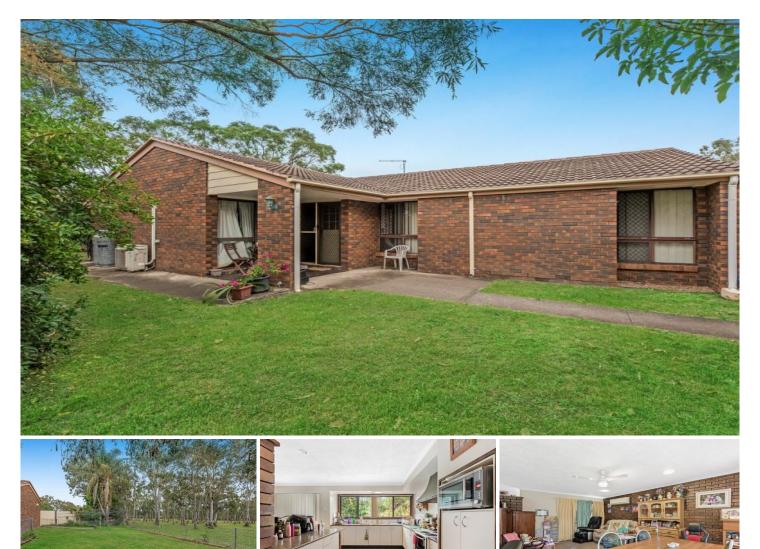

## 2 EDISON Street Flinders View QLD

Auction Location: AUCTION CANCELLED - UNDER CONTRACT.

The instructions from the owner are clear. This property must sell at auction.

Bring your hammer and tool belt, this one is for hard core renovators only!

Situated in a great location at Flinders View, this home is in a quiet pocket with vacant Ipswich City Council land as your neighbour.

Features of the property are: 4 good sized bedrooms with carpet and built ins Master bedroom has ensuite 2 separate living areas Spacious kitchen with huge amount of bench & cupboard

## 4 🛤 2 🚰 2 🚘

| Price     | : \$ 240,000                                      |
|-----------|---------------------------------------------------|
| Land Size | : 699 sqm                                         |
| View      | : https://www.crownerealestate.com.au/6515<br>878 |