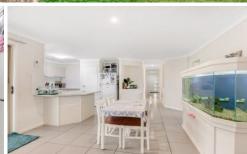

2 separate living areas - perfect for a growing family Good sized kitchen with plenty of storage, ceramic cooktop and stainless steel rangehood, dishwasher and 18 month old oven

4 🕒 2 📛 2 🖨

**Price** : \$ 310,000 **Land Size** : 600 sqm