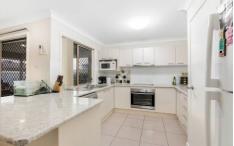

2 separate living areas - perfect for a growing family Good sized kitchen with plenty of storage, ceramic cooktop and stainless steel rangehood, dishwasher and 18 month old oven

4 🕒 2 📛 2 🖨

**Price** : \$ 310,000 **Land Size** : 600 sqm