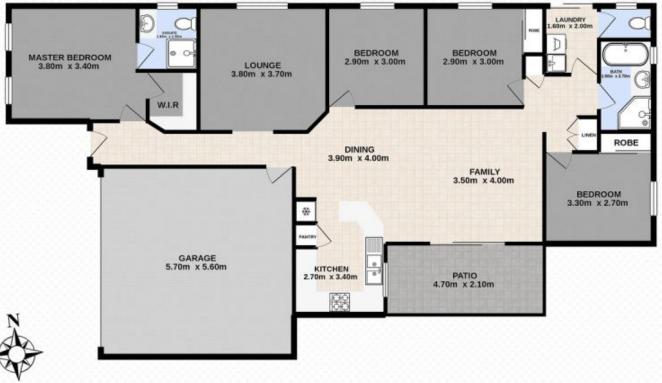

## 16 Bickle Place North Booval QLD

Positioned on a large and level 600sqm block within walking distance to Booval Train Station, this lowset brick home has been freshly repainted inside and would make an ideal purchase for investors, first home buyers or downsizers.

Features of the home include:

4 carpeted bedrooms - all with ceiling fans and 3 with built-in robes

Master bedroom features walk in robe, near new air con and ensuite

Main bathroom has neutral colours and separate shower and bath

2 separate living areas - perfect for a growing family Good sized kitchen with plenty of storage, ceramic cooktop and stainless steel rangehood, dishwasher and 18 month old oven

4 🕒 2 📛 2 🖨

**Price** : \$ 310,000 **Land Size** : 600 sqm

View: https://www.crownerealestate.com.au/6500

605

Kirsty Dutney Jones 07 3288 8411

Mike Jones 0400 515 422

4 🗀 2 🚅 2 🕱 | 599m² 🛄

Total approx floor area 174m2 (including covered external areas)

Kirsty Dutney-Jones | 0415 448 020