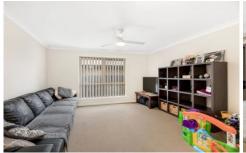

2 separate living areas - perfect for a growing family Good sized kitchen with plenty of storage, ceramic cooktop and stainless steel rangehood, dishwasher and 18 month old oven

4 🕒 2 📛 2 🖨

**Price** : \$ 310,000 **Land Size** : 600 sqm