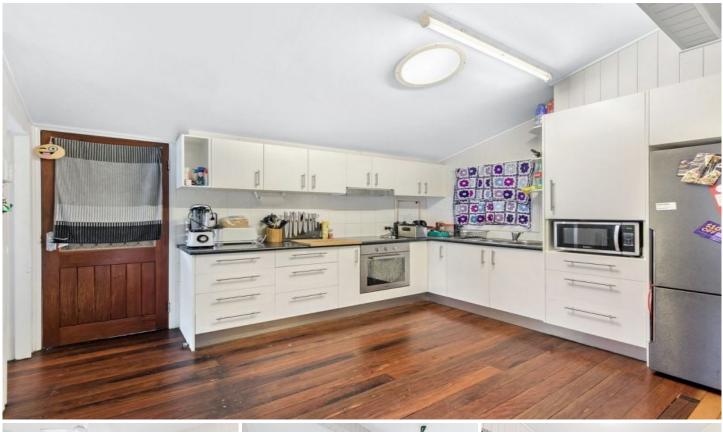

High ceilings, polished floorboards, tongue and groove walls, modern timber doors and windows are just a few things you will notice when you enter the home. .

Features of this property are:

2 good sized bedrooms both carpeted, 1 with a ceiling fan Modern kitchen finished in black and white with ceramic cooktop and stainless steel oven

Gorgeous bathroom with timber vanity and shower over