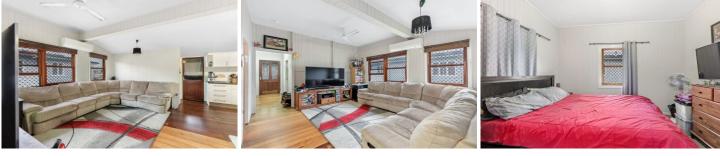

High ceilings, polished floorboards, tongue and groove walls, modern timber doors and windows are just a few things you will notice when you enter the home. .

Features of this property are:

2 good sized bedrooms both carpeted, 1 with a ceiling fan Modern kitchen finished in black and white with ceramic cooktop and stainless steel oven