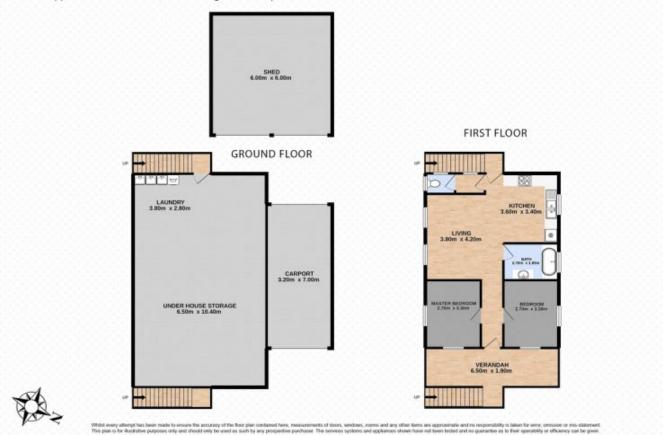

## 5 Shine Street, ONE MILE

Kirsty Dutney-Jones | 0415 448 020

2 🔚 | 1 🚄 | 3 🕱 | 860m² 🛄

Total approx floor area 165m<sup>2</sup> (not including shed or carport)