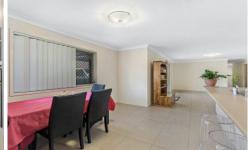

The walk through kitchen is centrally located in this ever popular open plan design and has loads of bench and cupboard space and stainless steel appliances including oven and dishwasher. The dining room and family room