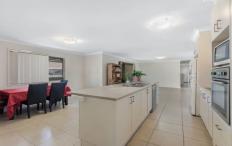

The walk through kitchen is centrally located in this ever popular open plan design and has loads of bench and cupboard space and stainless steel appliances including oven and dishwasher. The dining room and family room