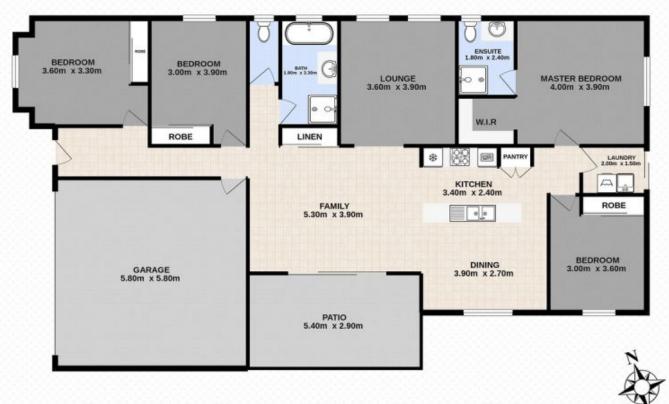

## 13 Roach Crescent Redbank Plains QLD

If you are looking for either a well presented family home for your family or a rock solid, affordable, low maintenance 4 bedroom investment home, then stop searching because you have found it!

The home itself offers four large built-in bedrooms incorporated into an air conditioned open plan living design. The main bedroom is large, air conditioned and has a walk-in robe and stylish ensuite. The other three bedrooms are all good sized, carpeted with built-ins, fans and are serviced by the large main bathroom with modern vanity, separate bath and shower.

The walk through kitchen is centrally located in this ever popular open plan design and has loads of bench and cupboard space and stainless steel appliances including oven and dishwasher. The dining room and family room

## 13 Roach Crescent, REDBANK PLAINS

4 📇 2 🚅 2 🙈 468m² 🗓

Total approx floor area 204m2 (including covered external areas)

Kirsty Dutney-Jones | 0415 448 020

White laws after the control of the