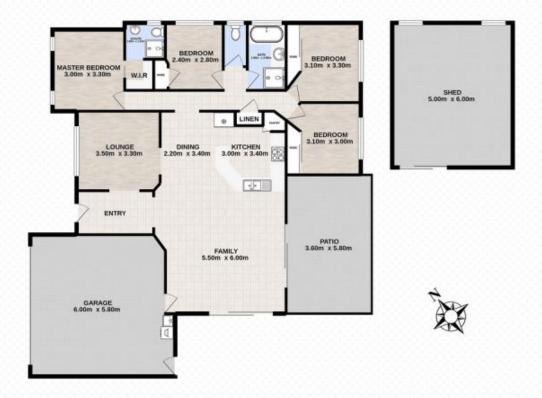

Situated on a 750m2 corner block, the family home provides an abundance of natural light, has multiple living areas and a functional layout to ensure your family has room to grow!

## Other features include:

- 750m2 corner block with side access
- Large modern kitchen with ceramic cooktop and stainless steel oven, rangehood and dishwasher. Huge breakfast bar space

## 4 🕦 2 🖺 2 🖨

**Price** : \$ 422,000 **Land Size** : 750 sqm

View: https://www.crownerealestate.com.au/6493

619

Mike Jones 0400 515 422

4 ⊨ 2 🚅 2 🙈 750m² 🛄

Total approx floor area 187m² (not including shed)