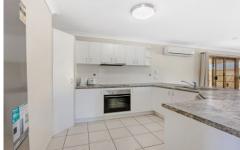

## Other features include:

- 750m2 corner block with side access
- Large modern kitchen with ceramic cooktop and stainless steel oven, rangehood and dishwasher. Huge breakfast bar space