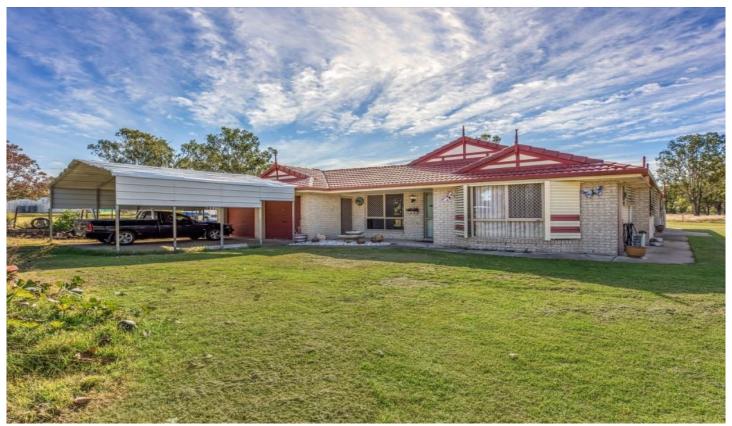

## 44 Yarrow Road Rosewood QLD

This gorgeous four bedroom plus a study family home has to be the best value for money acreage family home in Ipswich and here's why! The home itself is over a whopping 300 square metres in size and sits on a flat and fully fenced 5 Acre block. This block is perfect for anyone with the largest caravan, truck or boat. There are already 2 large powered sheds (9 x 6m & 9 x 7m) an oversized garage with double carport for additional storage space plus loads more room to build more sheds, an in-ground pool, tennis court or build another home or granny flat for family and still have enough space for a couple of horses, cows or any small stock you desire.

This stunning family home has amazing street appeal and has had a brand-new roof and solar panels installed which is an added bonus that you don't normally get with most homes. Upon entering the home, you will see that it has a

4 🚐 2 🖺 10 🖨

Price : \$ 710,000 Building Size : 315 sqm Land Size : 2.03 ha

View: https://www.crownerealestate.com.au/64

92576

Corey Athanates 07 3288 8411

Land 5 Acres | 4 Bedrooms | 2 Bathrooms | 10 Car Garage