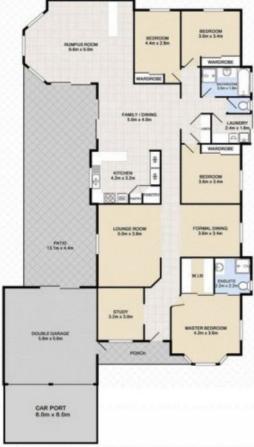

## 44 Yarrow Road Rosewood QLD

This gorgeous four bedroom plus a study family home has to be the best value for money acreage family home in Ipswich and here's why! The home itself is over a whopping 300 square metres in size and sits on a flat and fully fenced 5 Acre block. This block is perfect for anyone with the largest caravan, truck or boat. There are already 2 large powered sheds (9 x 6m & 9 x 7m) an oversized garage with double carport for additional storage space plus loads more room to build more sheds, an in-ground pool, tennis court or build another home or granny flat for family and still have enough space for a couple of horses, cows or any small stock you desire.

This stunning family home has amazing street appeal and has had a brand-new roof and solar panels installed which is an added bonus that you don't normally get with most homes. Upon entering the home, you will see that it has a

Total approx floor area 315m2 (including covered external areas)

Corey Athanates | 0413 992 959

White every allowed has been reads to ensure the accuracy of the floor plan contained here, resourcements of doors, environe, represented any other facts are approximate and no representably is taken for early, conscious or non-colormed