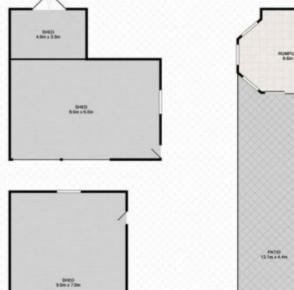

## 44 Yarrow Road Rosewood QLD

This gorgeous four bedroom plus a study family home has to be the best value for money acreage family home in Ipswich and here's why! The home itself is over a whopping 300 square metres in size and sits on a flat and fully fenced 5 Acre block. This block is perfect for anyone with the largest caravan, truck or boat. There are already 2 large powered sheds (9 x 6m & 9 x 7m) an oversized garage with double carport for additional storage space plus loads more room to build more sheds, an in-ground pool, tennis court or build another home or granny flat for family and still have enough space for a couple of horses, cows or any small stock you desire.