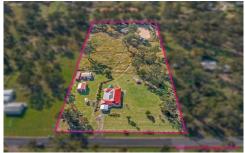

## 44 Yarrow Road Rosewood QLD

This gorgeous four bedroom plus a study family home has to be the best value for money acreage family home in Ipswich and here's why! The home itself is over a whopping 300 square metres in size and sits on a flat and fully fenced 5 Acre block. This block is perfect for anyone with the largest caravan, truck or boat. There are already 2 large powered sheds (9 x 6m & 9 x 7m) an oversized garage with double carport for additional storage space plus loads more room to build more sheds, an in-ground pool, tennis court or build another home or granny flat for family and still have enough space for a couple of horses, cows or any small stock you desire.

4 🚐 2 🖺 10 🖨

Price : \$ 710,000 Building Size : 315 sqm Land Size : 2.03 ha

View: https://www.crownerealestate.com.au/64

92576

Corey Athanates 07 3288 8411

Land 5 Acres | 4 Bedrooms | 2 Bathrooms | 10 Car Garage