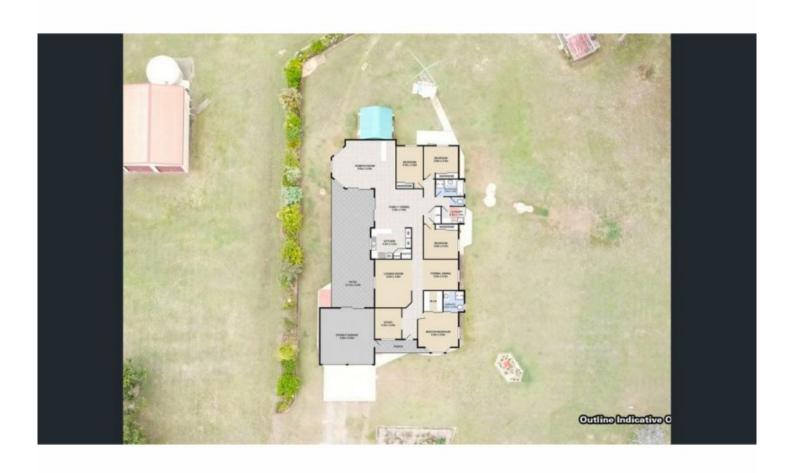

## 44 Yarrow Road Rosewood QLD

This gorgeous four bedroom plus a study family home has to be the best value for money acreage family home in Ipswich and here's why! The home itself is over a whopping 300 square metres in size and sits on a flat and fully fenced 5 Acre block. This block is perfect for anyone with the largest caravan, truck or boat. There are already 2 large powered sheds (9 x 6m & 9 x 7m) an oversized garage with double carport for additional storage space plus loads more room to build more sheds, an in-ground pool, tennis court or build another home or granny flat for family and still have enough space for a couple of horses, cows or any small stock you desire.

Total approx floor area 315m2 (including covered external areas)

Corey Athanates | 0413 992 959

White every allowed has been reads to ensure the accuracy of the floor plan contained here, resourcements of doors, environe, represented any other facts are approximate and no representably is taken for early, conscious or non-colormed