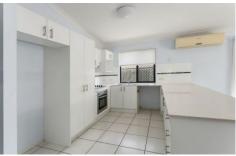

Modern kitchen with stylish stone benchtops, stainless steel oven, glass cooktop, large pantry, plenty of cupboards and provisions for a dishwasher

Four large built-in bedrooms with ceiling fans including a