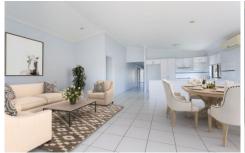

Features sure to impress include:

The spacious air-conditioned open plan living/dining & kitchen features a stylish skillion ceiling which overlooks the expansive covered outdoor entertaining and private rear yard

Modern kitchen with stylish stone benchtops, stainless steel oven, glass cooktop, large pantry, plenty of cupboards and provisions for a dishwasher

Four large built-in bedrooms with ceiling fans including a