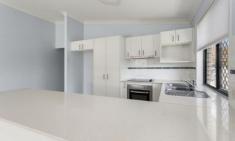

Modern kitchen with stylish stone benchtops, stainless steel oven, glass cooktop, large pantry, plenty of cupboards and provisions for a dishwasher

Four large built-in bedrooms with ceiling fans including a