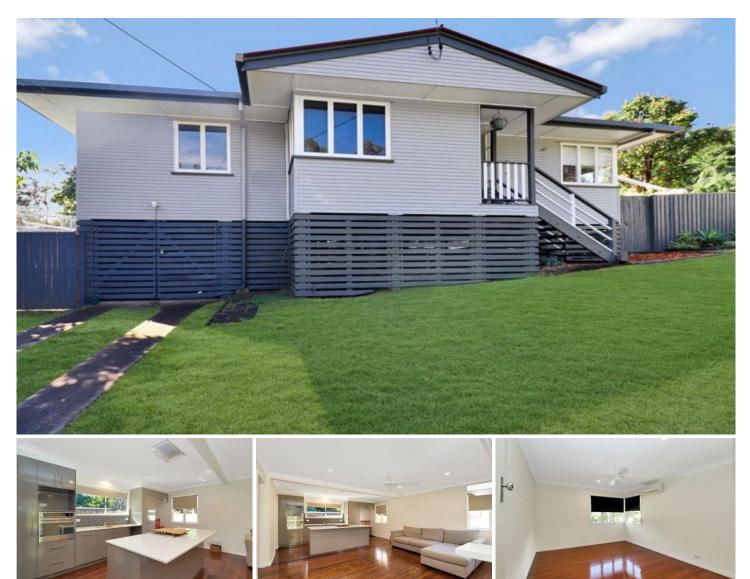

## 80 Old Ipswich Road Riverview QLD

This beautifully renovated home is centrally located within walking distance to both Riverview State School and St Peter Claver College plus you have easy access out to the Cunningham and Warrego Highways for an easy commute.

Key Features of the Home Include;

\* A fully fenced yard which is also separated from the front and back. The gardens and lawn is just stunning

\* Inside there is an open plan living room with timber floors flowing throughout the entire home. The living area also comprises of a split system air conditioner

\* What a kitchen, Galley style with a large island breakfast bench, gas cooktop with electric oven and plenty of cupboard space

\* There are 3 generous sized bedrooms with the master featuring a split system air conditioner