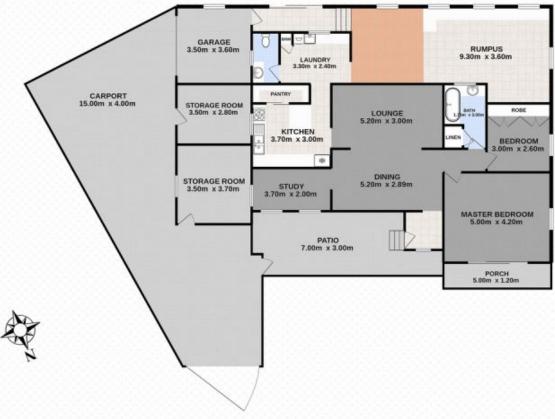

2 📭 1 🖺 4 😭

**Price** : \$ 369,000 **Land Size** : 2259 sqm

View: https://www.crownerealestate.com.au/6482

681

Mike Jones 0400 515 422

2 📇 1 🚅 4 🙈 2259m² 🗓

Kirsty Dutney-Jones | 0415 448 020

Total approx floor area 293m2 (including covered external areas)