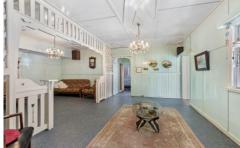

You will feel safe and secure behind the wrought iron gates that secure the front veranda and extended carport at the front of the home.

Entering the home you will find a dining room and adjoining lounge room that is separated with overhead fretwork. Both rooms are complimented by elevated ceilings and drop down lighting. The study/office is positioned at the front of the home and is the perfect size to fit all your office needs.