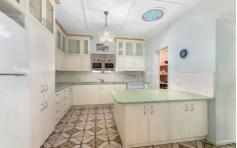

You will feel safe and secure behind the wrought iron gates that secure the front veranda and extended carport at the front of the home.

Entering the home you will find a dining room and adjoining lounge room that is separated with overhead fretwork. Both rooms are complimented by elevated ceilings and drop down lighting. The study/office is positioned at the front of the home and is the perfect size to fit all your office needs.