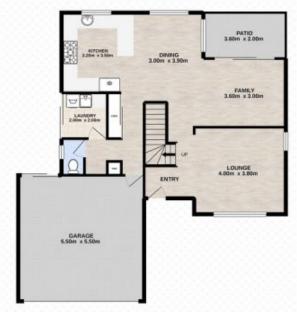

m the minute you arrive at the property you immediately notice that you are in a great neighbourhood that is quiet and surrounded by other executive homes that are well maintained.

Upon entering this fantastic home, you will be absolutely blown away by the renovations that have been done. From the freshly painted grey walls with white skirting and architraves, wood look hybrid laminate floors and the painted and wallpapered feature walls and brand-new kitchen.

4 📭 2 🖺 2 😭

Price : \$ 496,000 Building Size : 202 sqm Land Size : 714 sqm

View : https://www.crownerealestate.com.au/64

82193



Corey Athanates 07 3288 8411

## 17 Anna Drive, RACEVIEW



4 ⊨ 2 🚅 2 🙈 714m² 🛄

Total approx floor area 202m² (including covered external areas)

Corey Athanates | 0413 992 959

## **GROUND FLOOR**



## FIRST FLOOR





White every attempt has been made to ensure the accuracy of the floor pian contained term, measurements of doors, windows, rooms and any other ferm are approximate and no responsibility in taken for every orisission or ms-statement