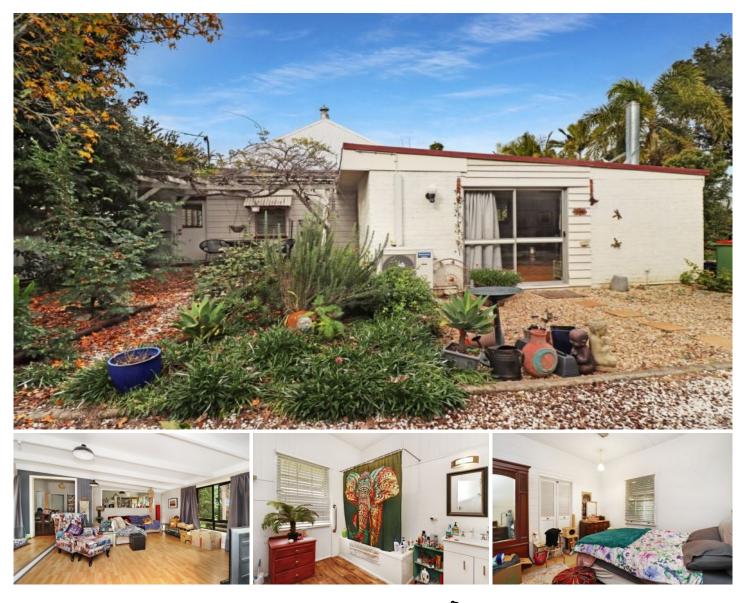

## 13 Lennon Lane NORTH IPSWICH QLD

Tucked away in a quiet laneway in North Ipswich is this English style cottage within walking distance to Riverlink, public transport, the Ipswich CBD and North Ipswich Primary School. The home has that warm feeling upon entering and the gardens could come up a treat with some love.

Key Features of the Home Include;

\* A fully fenced yard with plenty of off street under cover car accommodation

\* The sunken living room is quite a generous size plus it features a fireplace

\* Take a few steps up to the kitchen and dining area. The kitchen is very functional and overlooks the living room plus there is a walk in pantry

\* There are 2 generous sized bedrooms, both have access through to the long enclosed verandah + they have ceiling fans

2 🎮 1 🚔 4 🚘

Land Size : 506 sqm

View : https://www.crownerealestate.com.au/6481 964