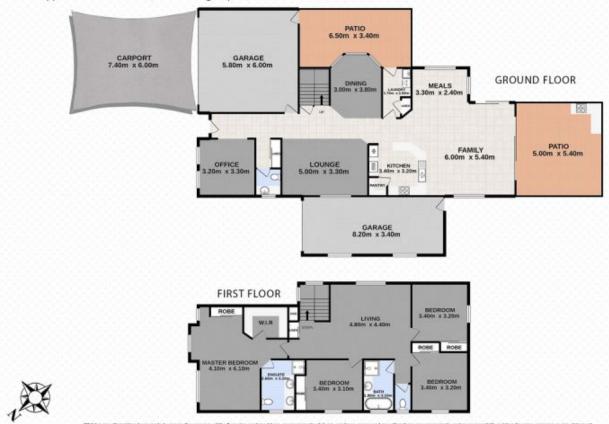

## 8 Dart Court, BRASSALL

Del Marschke | 0401 485 304

4 🍋 | 2 🚅 | 3 🕱 | 1173m² 🛄

Total approx floor area 370m<sup>2</sup> (not including carport)

White overy attempt has been made to ensure the accuracy of the floor plan contained here, measurements of doors, windows, norm; and any other terms are approximate and no responsibility is taken for ency, arraison or mis-statement. This plan is for illustrative purposes only and should only be used as such by any prospective purposes. The sensices systems and appliances shown have not been toted and no guarantee as to their openability or efficiency can be given