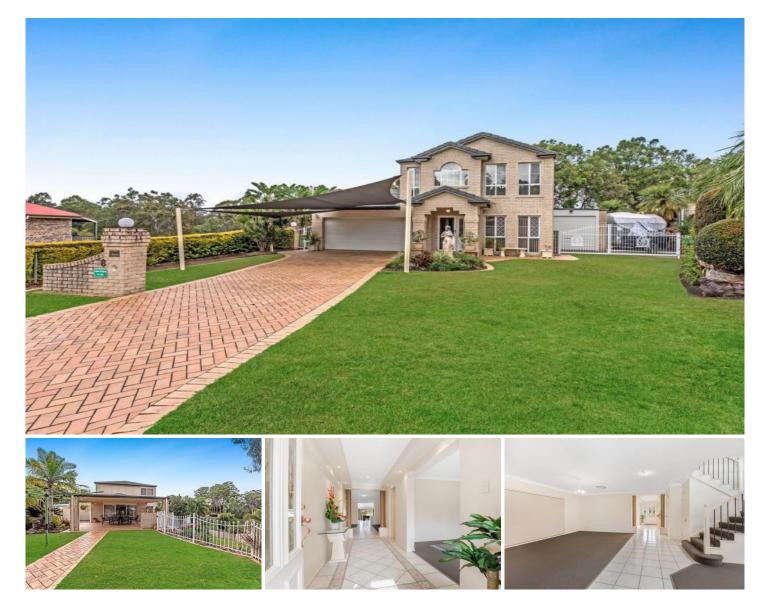

## 8 Dart Court Brassall QLD

If you're looking for a quality two storey home in a whisper quiet location with a shed as well as an allocated space for a caravan? This is the property for you!

Instantly appealing, this executive residence offers absolute comfort and generosity of scale with numerous lifestyle and entertainment choices.

This family friendly floor plan promotes great separation of living, with two generous levels connected by a timber staircase in the middle of the home.

The master suite has a real sense of opulence with a luxurious ensuite with double basins, a walk-in-robe and a built-in-robe.

From the eye-catching curb appeal to the tasteful colour

4 🛤 2 🚔 3 🚘

| Price     | : \$ 655,000                               |
|-----------|--------------------------------------------|
| Land Size | : 1173 sqm                                 |
| View      | : https://www.crownerealestate.com.au/6474 |
|           | 229                                        |
|           |                                            |