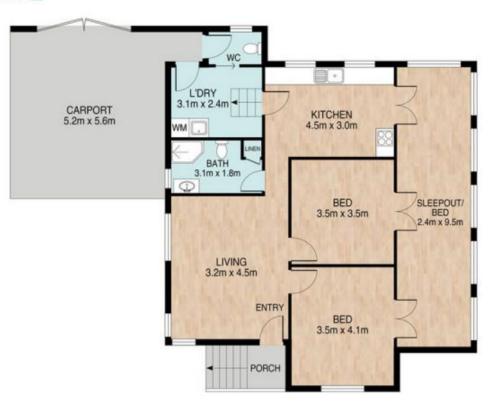

## Features sure to impress:

Spacious living room with elevated ceilings and decorative cornice

Large eat in kitchen with loads of bench and cupboards space

2 great sized bedrooms plus a 3rd bedroom/sleep which could easily be converted into Bedroom 3 and a study or potentially and ensuite for the master bedroom.

## 26 Albert Street, North Ipswich

Whilst every attempt has been made to ensure the accuracy of the floor plan contained here, measurements of the doors, windows.rooms and any other items are approximate and no responsibility is taken for error, omission or mis-statement.

This plan is for illustrative purposes only and should only be used as such by any prospective purphaser. The services systems and appliances shown have not been tested and no guarantee as to their operability or efficiency can be given.