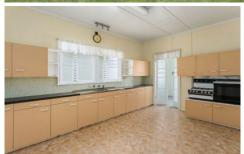

## Features sure to impress:

Spacious living room with elevated ceilings and decorative cornice

Large eat in kitchen with loads of bench and cupboards space

2 great sized bedrooms plus a 3rd bedroom/sleep which could easily be converted into Bedroom 3 and a study or potentially and ensuite for the master bedroom.